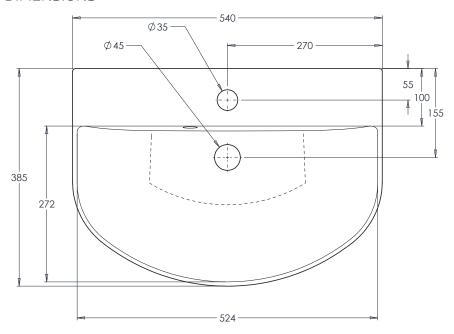

## **DIMENSIONS**

DIAGRAMS NOT TO SCALE | ALL DIMENSIONS IN MM TOLERANCE OF  $\pm$  5MM

\*Dimensions are subject to change, customers are advised to measure actual product before commencing installation.

\*\*Fixing point dimensions are for guidance only. The positions of fixings must be checked when product is received.

| Key Dimensions Descriptions     | Key Dimensions (mm) |  |
|---------------------------------|---------------------|--|
| Internal Bowl Depth             | 100mm               |  |
| Internal Bowl Front to Back     | 272mm               |  |
| Internal Bowl Left to Right     | 524mm               |  |
| Tap Ledge                       | 100mm               |  |
| Taphole Centre to Waste Centre  | 100mm               |  |
| Taphole Centre to Back of Basin | 55mm                |  |
| Waste Centre to Back of Basin   | 155mm               |  |
| Height of Basin                 | 145mm               |  |
| Basin Overhang                  | 170mm               |  |