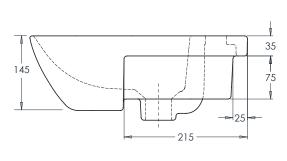

## **DIMENSIONS**

DIAGRAMS NOT TO SCALE | ALL DIMENSIONS IN MM TOLERANCE OF  $\pm$  5MM

\*Dimensions are subject to change, customers are advised to measure actual product before commencing installation.

\*\*Fixing point dimensions are for guidance only. The positions of fixings must be checked when product is received.

| Key Dimensions Descriptions     | Key Dimensions (mm) |  |
|---------------------------------|---------------------|--|
| Internal Bowl Depth             | 100mm               |  |
| Internal Bowl Front to Back     | 272mm               |  |
| Internal Bowl Left to Right     | 524mm               |  |
| Tap Ledge                       | 100mm               |  |
| Taphole Centre to Waste Centre  | 100mm               |  |
| Taphole Centre to Back of Basin | 55mm                |  |
| Waste Centre to Back of Basin   | 155mm               |  |
| Height of Basin                 | 145mm               |  |
| Basin Overhang                  | 170mm               |  |