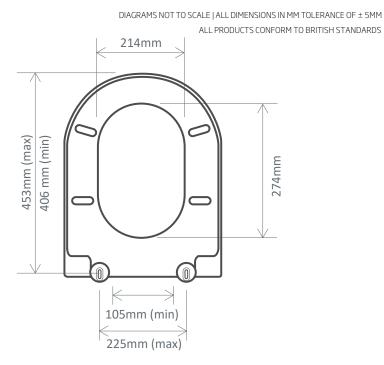

### **DIMENSIONS**

\*Dimensions are subject to change, customers are advised to measure actual product before commencing installation.

| Key Dimensions Descriptions | Key Dimensions (mm) |  |
|-----------------------------|---------------------|--|
| Seat/Lid Front to Back      | 450mm               |  |
| Seat/Lid Left to Right      | 369mm               |  |
| Ring Hole Front to Back     | 274mm               |  |
| Ring Hole Left to Right     | 214mm               |  |
| Seat Overall Thickness      | 45mm                |  |
| Width of Back of Seat       | 353mm               |  |