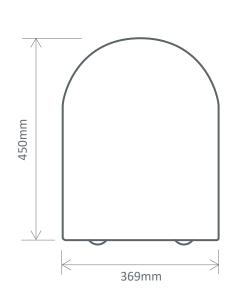

### **DIMENSIONS**

\*Dimensions are subject to change, customers are advised to measure actual product before commencing installation.

| Key Dimensions Descriptions | Key Dimensions (mm) |  |
|-----------------------------|---------------------|--|
| Seat/Lid Front to Back      | 450mm               |  |
| Seat/Lid Left to Right      | 369mm               |  |
| Ring Hole Front to Back     | 274mm               |  |
| Ring Hole Left to Right     | 214mm               |  |
| Seat Overall Thickness      | 45mm                |  |
| Width of Back of Seat       | 353mm               |  |