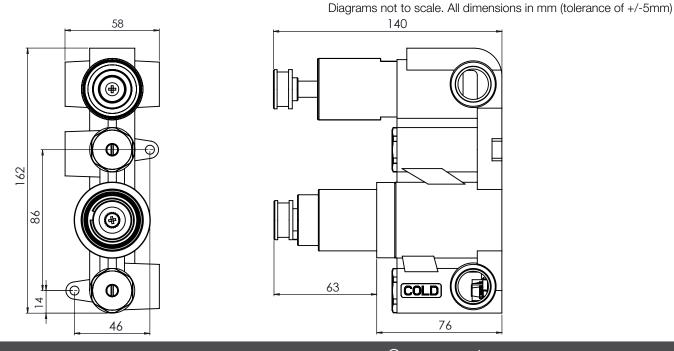

# ROPER RHODES®

| No.    | Description                         | Code                                                                   | Fixings Included  |
|--------|-------------------------------------|------------------------------------------------------------------------|-------------------|
| 1      | Recite 2F Concealed shower Valve CH | SV4006                                                                 | YES               |
|        |                                     | Inlet Pressure                                                         | Flow Rate (I/min) |
|        |                                     | 1bar                                                                   | 11.6              |
|        |                                     | 2bar                                                                   | 17                |
|        |                                     | 3bar                                                                   | 21                |
|        |                                     | Flow from valve may vary depending on accessories and domestic supply. |                   |
| Dimens | sions - SV4006                      |                                                                        |                   |