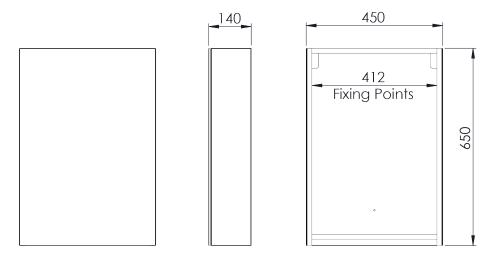

#### Materials:

Carcass: MDF | Door: Mirror on MDF | Backboard: 3mm MDF Glass: 3mm PVC Backed

| FAQ's:                                     | Units | RFC045           | RFC060           |
|--------------------------------------------|-------|------------------|------------------|
| Internal dimensions (L x W x D)            | mm    | 450 x 600 x 84.5 | 600 x 600 x 84.5 |
| Shelf dimensions (L x W x D)               | mm    | 440 x 80 x 5     | 590 x 80 x 5     |
| Max shelf spacing                          | mm    | 550              |                  |
| Distance between door hinges               | mm    | 450              |                  |
| Individual door dimensions (L x W x D)     | mm    | 448 x 710 x 6    | 297 x 710 x 6    |
| Door opening angle                         | 0     | 95               |                  |
| Depth with door fully open                 | mm    | 566              | 415              |
| Hanging bracket centres                    | mm    | 438              | 588              |
| What is the thickness of the mirror glass? | mm    | 3mm              |                  |

\*Dimensions are subject to change; customers are advised to measure actual product before commencing installation. \*\*Fixing point dimensions are for guidance only/the positions of wall fixing must be checked when product is received.