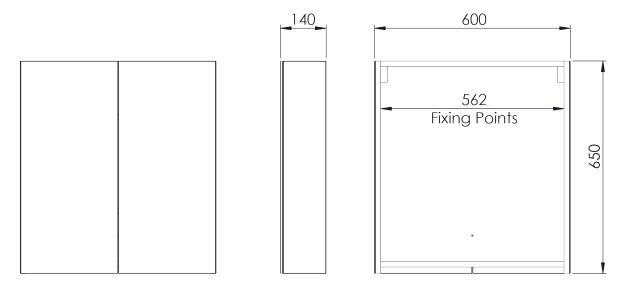

#### Materials:

Carcass: MDF | Door: Mirror on MDF | Backboard: 3mm MDF Glass: 3mm PVC Backed

| FAQ's:                                     | Units | RFC045           | RFC060           |
|--------------------------------------------|-------|------------------|------------------|
| Internal dimensions (L x W x D)            | mm    | 450 x 600 x 84.5 | 600 x 600 x 84.5 |
| Shelf dimensions (L x W x D)               | mm    | 440 x 80 x 5     | 590 x 80 x 5     |
| Max shelf spacing                          | mm    | 550              |                  |
| Distance between door hinges               | mm    | 450              |                  |
| Individual door dimensions (L x W x D)     | mm    | 448 x 710 x 6    | 297 x 710 x 6    |
| Door opening angle                         | 0     | 95               |                  |
| Depth with door fully open                 | mm    | 566              | 415              |
| Hanging bracket centres                    | mm    | 438              | 588              |
| What is the thickness of the mirror glass? | mm    | 3mm              |                  |

\*Dimensions are subject to change; customers are advised to measure actual product before commencing installation. \*\*Fixing point dimensions are for guidance only/the positions of wall fixing must be checked when product is received.

## **RFC060**