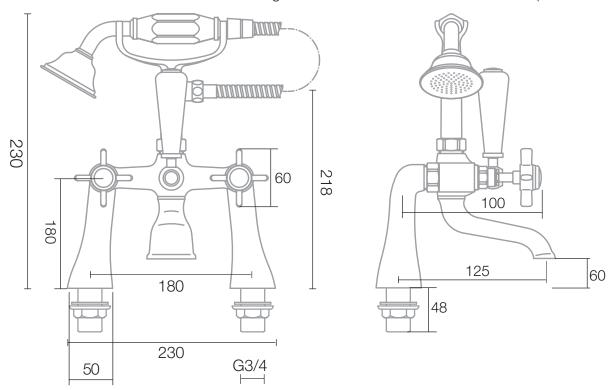

## Dimensions - TR1058

Diagrams not to scale. All dimensions in mm (tolerance of +/-5mm)

\*Dimensions are subject to change, customers are advised to measure actual product before commencing installation.