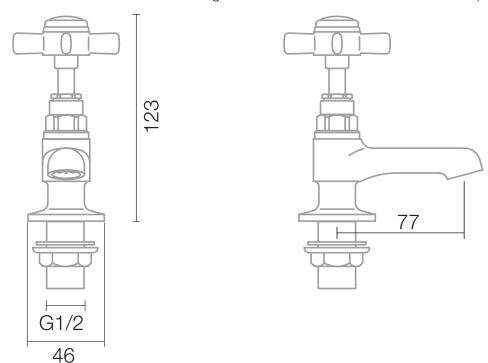

## Dimensions - TR1059

Diagrams not to scale. All dimensions in mm (tolerance of +/-5mm)

\*Dimensions are subject to change, customers are advised to measure actual product before commencing installation.