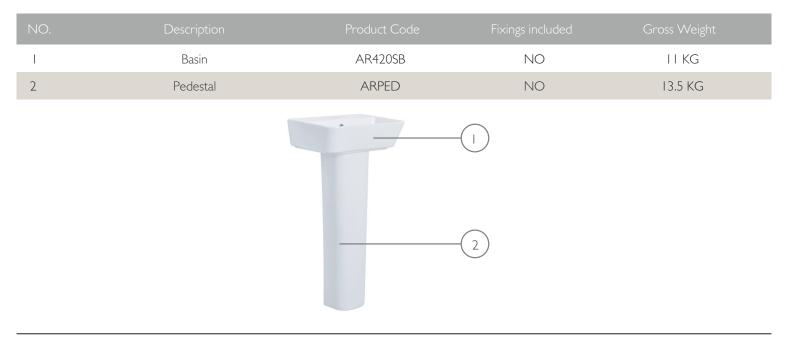

## TECHNICAL DATA SHEET

## Aruba Cloakroom Basin and Pedestal

## ROPER RHODES<sup>®</sup>



DIAGRAMS NOT TO SCALE | ALL DIMENSIONS IN MM TOLERANCE OF  $\pm$  5MM  $\,$  ALL PRODUCTS CONFORM TO BRITISH STANDARDS  $\,$ 





\*Dimensions are subject to change, customers are advised to measure actual product before commencing installation. \*\*Fixing point dimensions are for guidance only. The positions of fixings must be checked when product is received.

## FAQs

Q - What finish is the ceramic glaze?

A - Keramik White

For further information regarding the basin please refer to the relevant technical datasheet