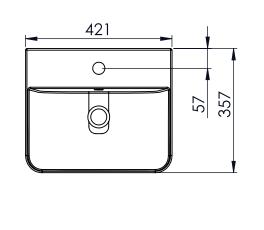

## ROPER RHODES<sup>®</sup>

DIAGRAMS NOT TO SCALE | ALL DIMENSIONS IN MM TOLERANCE OF  $\pm$  5MM  $\,$  ALL PRODUCTS CONFORM TO BRITISH STANDARDS  $\,$ 

\*Dimensions are subject to change, customers are advised to measure actual product before commencing installation. \*\*Fixing point dimensions are for guidance only. The positions of fixings must be checked when product is received.