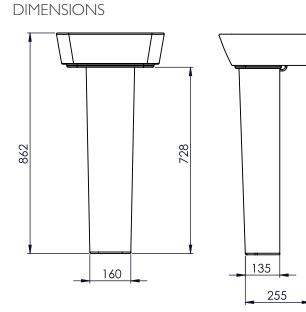

## ROPER RHODES<sup>®</sup>

DIAGRAMS NOT TO SCALE | ALL DIMENSIONS IN MM TOLERANCE OF  $\pm$  5MM  $\,$  ALL PRODUCTS CONFORM TO BRITISH STANDARDS  $\,$ 

\*Dimensions are subject to change, customers are advised to measure actual product before commencing installation. \*\*Fixing point dimensions are for guidance only. The positions of fixings must be checked when product is received.