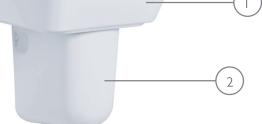

## ROPER RHODES<sup>®</sup>

| NO. | Description     | Product Code | Fixings included | Gross Weight |
|-----|-----------------|--------------|------------------|--------------|
| I   | Cloakroom Basin | AR420SB      | YES              | II KG        |
| 2   | Semi Pedestal   | ARSMP        | YES              | 8 KG         |
|     |                 |              |                  |              |
|     |                 |              |                  |              |
|     |                 |              |                  |              |