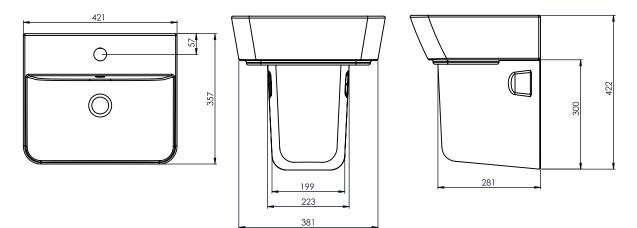

## DIMENSIONS

DIAGRAMS NOT TO SCALE | ALL DIMENSIONS IN MM TOLERANCE OF  $\pm$  SMM ALL PRODUCTS CONFORM TO BRITISH STANDARDS

\*Dimensions are subject to change, customers are advised to measure actual product before commencing installation. \*\*Fixing point dimensions are for guidance only. The positions of fixings must be checked when product is received.