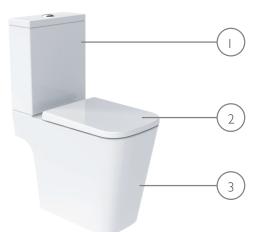

## ROPER RHODES<sup>®</sup>

| NO. | Description                    | Product Code | Fixings included | Gross Weight |
|-----|--------------------------------|--------------|------------------|--------------|
| I   | Close Coupled Cistern          | ARCCTNK      | YES              | 13.5KG       |
| 2   | Slim Wrap Over Secure Fix Seat | ARSCTS2-SF   | YES              | 3KG          |
| 3   | Open Back Comfort CC WC        | ARCHCCPAN2   | YES              | 35KG         |