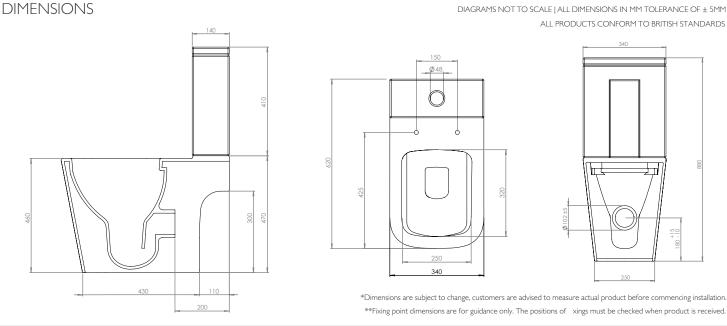

DIAGRAMS NOT TO SCALE | ALL DIMENSIONS IN MM TOLERANCE OF ± 5MM

Q - Can the flush button be upgraded to a different finish? A - Yes using TR9027 (black), TR9039 (brushed brass), TR9048 (gun metal), TR9056 (brushed nickel) or TR9052 (brushed bronze)

| Key Dimensions Descriptions            | Key Dimensions (mm)    |  |
|----------------------------------------|------------------------|--|
| Front to Back Footprint                | 430mm/540mm from wall  |  |
| Left to Right Footprint                | 250mm                  |  |
| Bowl Front to Back                     | 320mm                  |  |
| Bowl Left to Right                     | 250mm                  |  |
| Pan Height (+Cistern)                  | 460mm (880mm)          |  |
| Pan Overall Front to Back              | 620mm                  |  |
| Centre Waste Outlet to Floor           | 180mm + 15mm<br>- 10mm |  |
| Width of Void                          | 220mm                  |  |
| Is there a Ceramic Brace Bar           | No                     |  |
| Distance from Spigot to back of<br>Pan | 200mm                  |  |