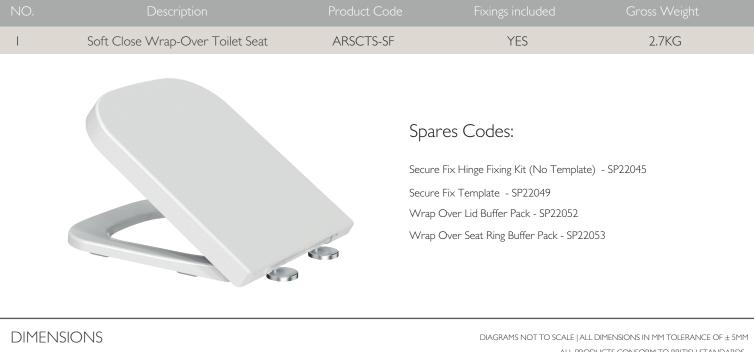

## TECHNICAL DATA SHEET

Aruba Square Soft Close Wrap-Over Toilet Seat

## FAQs

- Q What's the maximum test load of the seat?
- A 150kg
- Q What are the fixings made from?

A - Stainless Steel Cover Plates/Screws, Nylon Anchor Plates, Rubber Washers, Rubber Fixing Plugs.

- Q What finish are the hinge covers supplied with the seat?
- A Chrome
- Q Can the seat hinges be upgraded to a different finish?
- A Yes using DC4032 (black), DC4033 (brushed brass) or DC4034 (gunmetal)

Q - What colour finish is the seat?

A - Keramik White

| Key Dimensions Descriptions | Key Dimensions (mm) |
|-----------------------------|---------------------|
| Seat/Lid Front to Back      | 426mm               |
| Seat/Lid Left to Right      | 346mm               |
| Ring Hole Front to Back     | 290mm               |
| Ring Hole Left to Right     | 210mm               |
| Seat Overall Thickness      | 47mm                |
| Width of Back of Seat       | 346mm               |