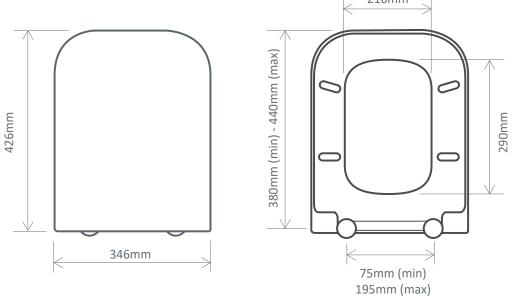

Q - What colour finish is the seat?

A - Keramik White

| Key Dimensions Descriptions | Key Dimensions (mm) |
|-----------------------------|---------------------|
| Seat/Lid Front to Back      | 426mm               |
| Seat/Lid Left to Right      | 346mm               |
| Ring Hole Front to Back     | 290mm               |
| Ring Hole Left to Right     | 210mm               |
| Seat Overall Thickness      | 47mm                |
| Width of Back of Seat       | 346mm               |