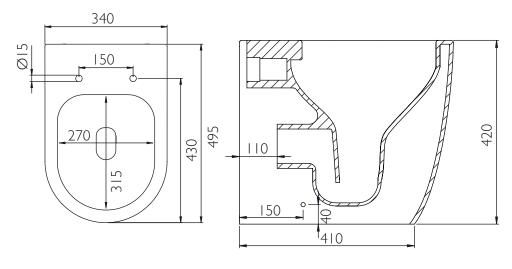

## **DIMENSIONS**

DIAGRAMS NOT TO SCALE | ALL DIMENSIONS IN MM TOLERANCE OF  $\pm$  5MM  ${\it ALL PRODUCTS CONFORM TO BRITISH STANDARDS }$ 

\*Dimensions are subject to change, customers are advised to measure actual product before commencing installation.

\*\*Fixing point dimensions are for guidance only. The positions of fixings must be checked when product is received.

Q - Is this WC rimless or box rim?

A - Rimless

Q - What finish is the ceramic glaze?

A - Keramik White

| Key Dimensions Descriptions         | Key Dimensions (mm) |  |
|-------------------------------------|---------------------|--|
| Front to Back Footprint             | 410mm               |  |
| Left to Right Footprint             | 250mm               |  |
| Bowl Front to Back                  | 315mm               |  |
| Bowl Left to Right                  | 270mm               |  |
| Pan Height                          | 420mm               |  |
| Pan Overall front to Back           | 495mm               |  |
| Centre Flush Inlet to Floor         | 360mm               |  |
| Centre Waste Outlet to Floor        | I 80mm              |  |
| Width of Void                       | I 80mm              |  |
| Is there a Ceramic Brace Bar        | No                  |  |
| Distance from Spigot to back of Pan | I I Omm             |  |