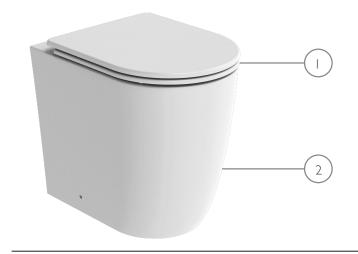

## **TECHNICAL DATA SHEET**

Compass Round Back To Wall WC Pan - BTW I I 50S

## **TAVISTOCK**

| NO. | Description                 | Product Code | Fixings included | Gross Weight |
|-----|-----------------------------|--------------|------------------|--------------|
| 1   | Soft Close Slim Toilet Seat | TS1155S-SF   | YES              | 2.7KG        |
| 2   | Back to Wall WC             | BTW1150S     | YES              | 28KG         |