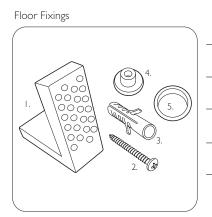

ı. 2x Nylon Floor Bracket

2. 4x Stainless Steel Screws

3. 2x Nylon Screw Plugs

4. 2x Nylon Screw Collars

5. 2x Nylon Collars Caps (Metalic Finish)

Spare Code: SPI1078