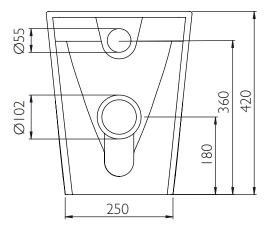

## **DIMENSIONS**

DIAGRAMS NOT TO SCALE | ALL DIMENSIONS IN MM TOLERANCE OF  $\pm$  5MM  ${\it ALL PRODUCTS CONFORM TO BRITISH STANDARDS }$ 

\*Dimensions are subject to change, customers are advised to measure actual product before commencing installation.

\*\*Fixing point dimensions are for guidance only. The positions of fixings must be checked when product is received.

Q - Is this WC rimless or box rim?

A - Rimless

Q - What finish is the ceramic glaze?

A - Keramik White

| Key Dimensions Descriptions         | Key Dimensions (mm) |  |
|-------------------------------------|---------------------|--|
| Front to Back Footprint             | 410mm               |  |
| Left to Right Footprint             | 250mm               |  |
| Bowl Front to Back                  | 315mm               |  |
| Bowl Left to Right                  | 270mm               |  |
| Pan Height                          | 420mm               |  |
| Pan Overall front to Back           | 495mm               |  |
| Centre Flush Inlet to Floor         | 360mm               |  |
| Centre Waste Outlet to Floor        | I 80mm              |  |
| Width of Void                       | I 80mm              |  |
| Is there a Ceramic Brace Bar        | No                  |  |
| Distance from Spigot to back of Pan | I I Omm             |  |