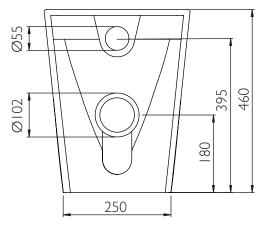

### **DIMENSIONS**

DIAGRAMS NOT TO SCALE | ALL DIMENSIONS IN MM TOLERANCE OF  $\pm$  5MM ALL PRODUCTS CONFORM TO BRITISH STANDARDS

\*Dimensions are subject to change, customers are advised to measure actual product before commencing installation.

\*\*Fixing point dimensions are for guidance only. The positions of fixings must be checked when product is received.

Q - Is this WC rimless or box rim?

A - Rimless

Q - What finish is the ceramic glaze?

A - Keramik White

| Key Dimensions Descriptions         | Key Dimensions (mm) |  |
|-------------------------------------|---------------------|--|
| Front to Back Footprint             | 410mm               |  |
| Left to Right Footprint             | 250mm               |  |
| Bowl Front to Back                  | 315mm               |  |
| Bowl Left to Right                  | 270mm               |  |
| Pan Height                          | 460mm               |  |
| Pan Overall front to Back           | 495mm               |  |
| Centre Flush Inlet to Floor         | 360mm               |  |
| Centre Waste Outlet to Floor        | I 80mm              |  |
| Width of Void                       | I 80mm              |  |
| Is there a Ceramic Brace Bar        | No                  |  |
| Distance from Spigot to back of Pan | I I 0mm             |  |