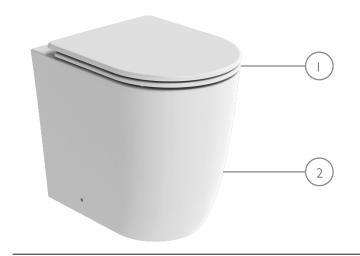

# **TAVISTOCK**

| NO. | Description                 | Product Code | Fixings included | Gross Weight |
|-----|-----------------------------|--------------|------------------|--------------|
| 1   | Soft Close Slim Toilet Seat | TS1155S-SF   | YES              | 2.7KG        |
| 2   | Back to Wall WC             | BTWC1150S    | YES              | 30KG         |