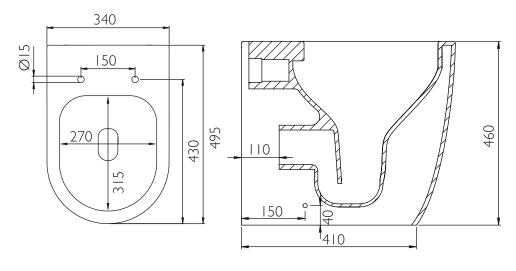

### **DIMENSIONS**

DIAGRAMS NOT TO SCALE | ALL DIMENSIONS IN MM TOLERANCE OF  $\pm$  5MM ALL PRODUCTS CONFORM TO BRITISH STANDARDS

\*Dimensions are subject to change, customers are advised to measure actual product before commencing installation.

\*\*Fixing point dimensions are for guidance only. The positions of fixings must be checked when product is received.

Q - Is this WC rimless or box rim?

A - Rimless

Q - What finish is the ceramic glaze?

A - Keramik White

| Key Dimensions Descriptions         | Key Dimensions (mm) |  |
|-------------------------------------|---------------------|--|
| Front to Back Footprint             | 410mm               |  |
| Left to Right Footprint             | 250mm               |  |
| Bowl Front to Back                  | 315mm               |  |
| Bowl Left to Right                  | 270mm               |  |
| Pan Height                          | 460mm               |  |
| Pan Overall front to Back           | 495mm               |  |
| Centre Flush Inlet to Floor         | 360mm               |  |
| Centre Waste Outlet to Floor        | I 80mm              |  |
| Width of Void                       | I 80mm              |  |
| Is there a Ceramic Brace Bar        | No                  |  |
| Distance from Spigot to back of Pan | I I 0mm             |  |