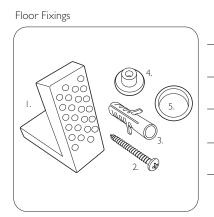

ı. 2x Nylon Floor Bracket

2. 4x Stainless Steel Screws

3. 2x Nylon Screw Plugs

4. 2x Nylon Screw Collars

5. 2x Nylon Collars Caps (Metalic Finish)

Spare Code: SPI1078