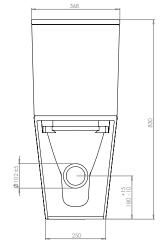

## DIMENSIONS

DIAGRAMS NOT TO SCALE | ALL DIMENSIONS IN MM TOLERANCE OF  $\pm$  5MM  ${\it ALL PRODUCTS CONFORM TO BRITISH STANDARDS} \\$ 

- \*Dimensions are subject to change, customers are advised to measure actual product before commencing installation.
- \*\*Fixing point dimensions are for guidance only. The positions of fixings must be checked when product is received.

| Key Dimensions Descriptions         | Key Dimensions (mm)    |  |
|-------------------------------------|------------------------|--|
| Front to Back Footprint             | 430mm/540mm from wall  |  |
| Left to Right Footprint             | 250mm                  |  |
| Bowl Front to Back                  | 320mm                  |  |
| Bowl Left to Right                  | 250mm                  |  |
| Pan Height (+Cistern)               | 420mm (830mm)          |  |
| Pan Overall Front to Back           | 620mm                  |  |
| Centre Waste Outlet to Floor        | 180mm + 15mm<br>- 10mm |  |
| Width of Void                       | 220mm                  |  |
| Is there a Ceramic Brace Bar        | No                     |  |
| Distance from Spigot to back of Pan | 200mm                  |  |