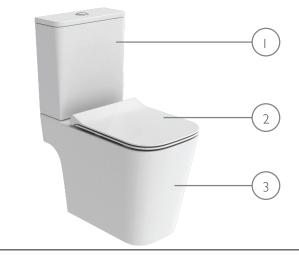

## **TAVISTOCK**

| NO. | Description                   | Product Code | Fixings included | Gross Weight |
|-----|-------------------------------|--------------|------------------|--------------|
| 1   | Close Coupled Cistern         | C1050S       | YES              | 13KG         |
| 2   | Soft Close Quick Release Seat | TS1055S-SF   | YES              | 3KG          |
| 3   | Open Back CC WC               | P1050S       | YES              | 33KG         |