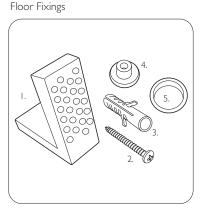

ı. 2x Nylon Floor Bracket

2. 4× Stainless Steel

Screws
3. 2x Nylon Screw

Plugs
4. 2x Nylon Screw

Collars

5. 2x Nylon Collars Caps (Metalic Finish)

Spare Code: SP14211