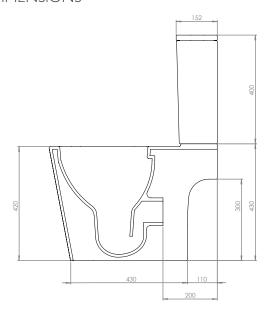

## DIMENSIONS

DIAGRAMS NOT TO SCALE | ALL DIMENSIONS IN MM TOLERANCE OF  $\pm$  5MM  ${\it ALL PRODUCTS CONFORM TO BRITISH STANDARDS} \\$ 

- \*Dimensions are subject to change, customers are advised to measure actual product before commencing installation.
- \*\*Fixing point dimensions are for guidance only. The positions of fixings must be checked when product is received.

| Key Dimensions Descriptions         | Key Dimensions (mm)    |  |
|-------------------------------------|------------------------|--|
| Front to Back Footprint             | 430mm/540mm from wall  |  |
| Left to Right Footprint             | 250mm                  |  |
| Bowl Front to Back                  | 320mm                  |  |
| Bowl Left to Right                  | 250mm                  |  |
| Pan Height (+Cistern)               | 420mm (830mm)          |  |
| Pan Overall Front to Back           | 620mm                  |  |
| Centre Waste Outlet to Floor        | 180mm + 15mm<br>- 10mm |  |
| Width of Void                       | 220mm                  |  |
| Is there a Ceramic Brace Bar        | No                     |  |
| Distance from Spigot to back of Pan | 200mm                  |  |