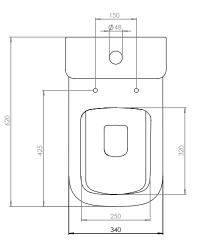

## DIMENSIONS

DIAGRAMS NOT TO SCALE | ALL DIMENSIONS IN MM TOLERANCE OF  $\pm$  5MM  ${\it ALL PRODUCTS CONFORM TO BRITISH STANDARDS} \\$ 

- \*Dimensions are subject to change, customers are advised to measure actual product before commencing installation.
- \*\*Fixing point dimensions are for guidance only. The positions of fixings must be checked when product is received.

| Key Dimensions Descriptions         | Key Dimensions (mm)    |  |
|-------------------------------------|------------------------|--|
| Front to Back Footprint             | 430mm/540mm from wall  |  |
| Left to Right Footprint             | 250mm                  |  |
| Bowl Front to Back                  | 320mm                  |  |
| Bowl Left to Right                  | 250mm                  |  |
| Pan Height (+Cistern)               | 420mm (830mm)          |  |
| Pan Overall Front to Back           | 620mm                  |  |
| Centre Waste Outlet to Floor        | 180mm + 15mm<br>- 10mm |  |
| Width of Void                       | 220mm                  |  |
| Is there a Ceramic Brace Bar        | No                     |  |
| Distance from Spigot to back of Pan | 200mm                  |  |