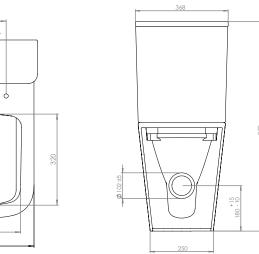

150 Ø48

340

DIMENSIONS

DIAGRAMS NOT TO SCALE | ALL DIMENSIONS IN MM TOLERANCE OF  $\pm$  5MM ALL PRODUCTS CONFORM TO BRITISH STANDARDS

\*Dimensions are subject to change, customers are advised to measure actual product before commencing installation. \*\*Fixing point dimensions are for guidance only. The positions of fixings must be checked when product is received.

Q - Can the flush button be upgraded to a different finish? A - Yes using TR9027 (black), TR9039 (brushed brass) or TR9048 (gun metal)

| Key Dimensions Descriptions            | Key Dimensions (mm)    |  |
|----------------------------------------|------------------------|--|
| Front to Back Footprint                | 430mm from wall        |  |
| Left to Right Footprint                | 250mm                  |  |
| Bowl Front to Back                     | 320mm                  |  |
| Bowl Left to Right                     | 250mm                  |  |
| Pan Height (+Cistern)                  | 460mm (870mm)          |  |
| Pan Overall Front to Back              | 620mm                  |  |
| Centre Waste Outlet to Floor           | 180mm + 15mm<br>- 10mm |  |
| Width of Void                          | 220mm                  |  |
| Is there a Ceramic Brace Bar           | No                     |  |
| Distance from Spigot to back of<br>Pan | 200mm                  |  |