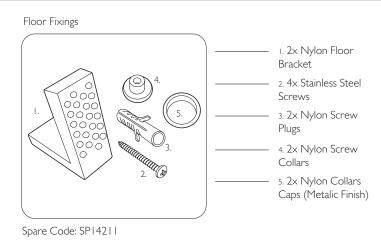

## TECHNICAL DATA SHEET

Compass Square Comfort Fully Enclosed CC WC

## TAVISTOCK

| NO. | Description                   | Product Code | Fixings included | Gross Weight |
|-----|-------------------------------|--------------|------------------|--------------|
| I   | Close Coupled Cistern         | C1050S       | YES              | I 3KG        |
| 2   | Soft Close Quick Release Seat | TS1050S-SF   | YES              | 3KG          |
| 3   | Comfort Fully Enclosed CC WC  | PCF1050S     | YES              | 37KG         |





150 Ø48

340

DIMENSIONS

DIAGRAMS NOT TO SCALE | ALL DIMENSIONS IN MM TOLERANCE OF  $\pm$  5MM ALL PRODUCTS CONFORM TO BRITISH STANDARDS



\*Dimensions are subject to change, customers are advised to measure actual product before commencing installation. \*\*Fixing point dimensions are for guidance only. The positions of fixings must be checked when product is received.

## FAQs

- Q Where is the inlet valve?
- A Bottom inlet, back right of pan.
- Q What is the flush volume? A - 6/4L

Q - Are there any other compatible seats? A - Yes, a wrap over seat option is available, TS1050S-SF.

Q - Rim Type?

A - Rimless

- Q Are there replacement buttons?
- A Yes, compatible with black/brass

Q - What finish is the ceramic glaze? A - Keramik White

Q - What finish is the flush button supplied w