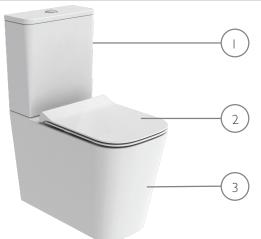

## TAVISTOCK

| NO. | Description                   | Product Code | Fixings included | Gross Weight |
|-----|-------------------------------|--------------|------------------|--------------|
| I   | Close Coupled Cistern         | C1050S       | YES              | I 3KG        |
| 2   | Soft Close Quick Release Seat | TS1050S-SF   | YES              | 3KG          |
| 3   | Comfort Fully Enclosed CC WC  | PCF1050S     | YES              | 37KG         |