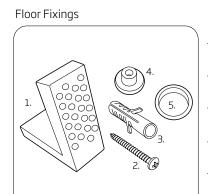

 1. 2x Nylon Floor Bracket

z. 4x Stainless Steel Screws

з. 2x Nylon Screw Plugs

4. 2x Nylon Screw Collars

5. 2x Nylon Collars Caps (Metalic Finish)

Spare Code: SP14211