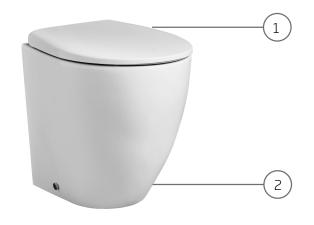

## Contour Back To Wall WC Pan - CNBWPAN

| NO. | Description            | Product Code | Fixings included | Gross Weight |
|-----|------------------------|--------------|------------------|--------------|
| 1   | Soft Close Toilet Seat | COSCTS       | YES              | 2KG          |
| 2   | Back to Wall WC        | CNBWPAN      | YES              | 25KG         |