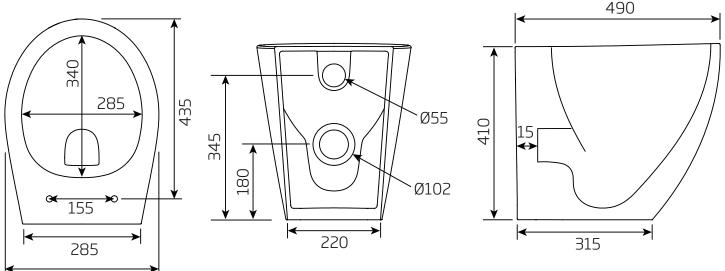

## **DIMENSIONS**

DIAGRAMS NOT TO SCALE | ALL DIMENSIONS IN MM TOLERANCE OF  $\pm$  5MM ALL PRODUCTS CONFORM TO BRITISH STANDARDS

\*Dimensions are subject to change, customers are advised to measure actual product before commencing installation.

\*\*Fixing point dimensions are for guidance only. The positions of fixings must be checked when product is received.

| Key Dimensions Descriptions         | Key Dimensions (mm) |  |
|-------------------------------------|---------------------|--|
| Front to Back Footprint             | 315mm               |  |
| Left to Right Footprint             | 220mm               |  |
| Bowl Front to Back                  | 340mm               |  |
| Bowl Left to Right                  | 285mm               |  |
| Pan Height                          | 410mm               |  |
| Pan Overall front to Back           | 490mm               |  |
| Centre Flush Inlet to Floor         | 345mm               |  |
| Centre Waste Outlet to Floor        | 180mm               |  |
| Width of Void                       | 180mm               |  |
| Is there a Ceramic Brace Bar        | No                  |  |
| Distance from Spigot to back of Pan | 15mm                |  |