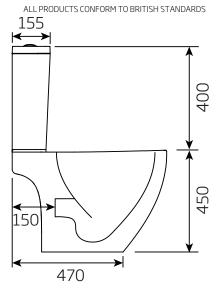

## **DIMENSIONS**

DIAGRAMS NOT TO SCALE | ALL DIMENSIONS IN MM TOLERANCE OF  $\pm$  5MM

\*Dimensions are subject to change, customers are advised to measure actual product before commencing installation. \*\*Fixing point dimensions are for guidance only. The positions of fixings must be checked when product is received.

| _   |                                                                                                                        |                                               |  |
|-----|------------------------------------------------------------------------------------------------------------------------|-----------------------------------------------|--|
|     | Key Dimensions Descriptions                                                                                            | Key Dimensions (mm)                           |  |
|     | Front to Back Footprint                                                                                                | 340mm/470mm from wall                         |  |
|     | Left to Right Footprint                                                                                                | 219mm                                         |  |
|     | Bowl Front to Back                                                                                                     | 340mm                                         |  |
|     | Bowl Left to Right                                                                                                     | 285mm                                         |  |
|     | Pan Height (+cistern)                                                                                                  | 450mm(850mm)                                  |  |
| Γ   | Pan Overall front to Back                                                                                              | 635mm                                         |  |
|     | Centre Waste Outlet to Floor                                                                                           | 180mm                                         |  |
| 1   | Width of Void                                                                                                          | 180mm                                         |  |
| Γ   | Is there a Ceramic Brace Bar                                                                                           | No                                            |  |
| Γ   | Distance from Spigot to back of Pan                                                                                    | 150mm                                         |  |
| Ī   | Cistern fixing holes centres & diameter                                                                                | 130mm centres, 15mm d                         |  |
|     | Cistern outlet diameter                                                                                                | 65mm                                          |  |
| ) - | Width of Void Is there a Ceramic Brace Bar Distance from Spigot to back of Pan Cistern fixing holes centres & diameter | 180mm<br>No<br>150mm<br>130mm centres, 15mm c |  |