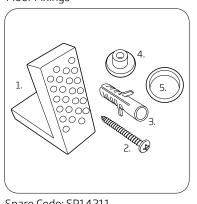

## Contour Comfort CC Open Back WC Pan - CNCHCCPAN2

| NO. | Description                              | Product Code | Fixings included | Gross Weight |
|-----|------------------------------------------|--------------|------------------|--------------|
| 1   | CC Cistern                               | CNCCTNK      | YES              | 13KG         |
| 2   | Soft Close Toilet Seat                   | COSCTS       | YES              | 2KG          |
| 3   | Comfort Open Back CC WC                  | CNCHCCPAN2   | YES              | 32KG         |
|     | Floor Fixings  1. 2x Nylon Floor Bracket |              |                  |              |

2. 4x Stainless Steel Screws

3. 2x Nylon Screw Plugs

4. 2x Nylon Screw Collars

5. 2x Nylon Collars Caps (Metalic Finish)

Spare Code: SP14211