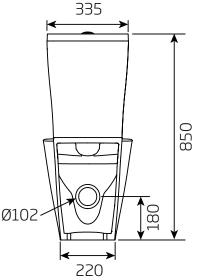

## **DIMENSIONS**

DIAGRAMS NOT TO SCALE | ALL DIMENSIONS IN MM TOLERANCE OF  $\pm$  5MM

\*Dimensions are subject to change, customers are advised to measure actual product before commencing installation. \*\*Fixing point dimensions are for guidance only. The positions of fixings must be checked when product is received.

| _   |                                                                                                                        |                                               |  |
|-----|------------------------------------------------------------------------------------------------------------------------|-----------------------------------------------|--|
|     | Key Dimensions Descriptions                                                                                            | Key Dimensions (mm)                           |  |
|     | Front to Back Footprint                                                                                                | 340mm/470mm from wall                         |  |
|     | Left to Right Footprint                                                                                                | 219mm                                         |  |
|     | Bowl Front to Back                                                                                                     | 340mm                                         |  |
|     | Bowl Left to Right                                                                                                     | 285mm                                         |  |
|     | Pan Height (+cistern)                                                                                                  | 450mm(850mm)                                  |  |
| Γ   | Pan Overall front to Back                                                                                              | 635mm                                         |  |
|     | Centre Waste Outlet to Floor                                                                                           | 180mm                                         |  |
| 1   | Width of Void                                                                                                          | 180mm                                         |  |
| Γ   | Is there a Ceramic Brace Bar                                                                                           | No                                            |  |
| Γ   | Distance from Spigot to back of Pan                                                                                    | 150mm                                         |  |
| Ī   | Cistern fixing holes centres & diameter                                                                                | 130mm centres, 15mm d                         |  |
|     | Cistern outlet diameter                                                                                                | 65mm                                          |  |
| ) - | Width of Void Is there a Ceramic Brace Bar Distance from Spigot to back of Pan Cistern fixing holes centres & diameter | 180mm<br>No<br>150mm<br>130mm centres, 15mm c |  |