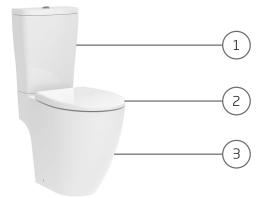

## Contour Comfort CC Open Back WC Pan - CNCHCCPAN2

| NO. | Description                              | Product Code | Fixings included | Gross Weight |
|-----|------------------------------------------|--------------|------------------|--------------|
| 1   | CC Cistern                               | CNCCTNK      | YES              | 13KG         |
| 2   | Soft Close Toilet Seat                   | COSCTS       | YES              | 2KG          |
| 3   | Comfort Open Back CC WC                  | CNCHCCPAN2   | YES              | 32KG         |
|     | Floor Fixings  1. 2x Nylon Floor Bracket |              |                  |              |