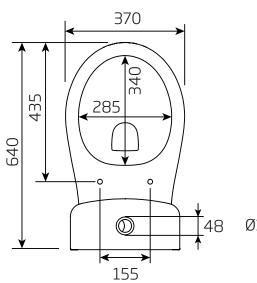

## **DIMENSIONS**

DIAGRAMS NOT TO SCALE | ALL DIMENSIONS IN MM TOLERANCE OF  $\pm$  5MM

\*Dimensions are subject to change, customers are advised to measure actual product before commencing installation. \*\*Fixing point dimensions are for guidance only. The positions of fixings must be checked when product is received.

| _   |                                                                                                                        |                                               |  |
|-----|------------------------------------------------------------------------------------------------------------------------|-----------------------------------------------|--|
|     | Key Dimensions Descriptions                                                                                            | Key Dimensions (mm)                           |  |
|     | Front to Back Footprint                                                                                                | 340mm/470mm from wall                         |  |
|     | Left to Right Footprint                                                                                                | 219mm                                         |  |
|     | Bowl Front to Back                                                                                                     | 340mm                                         |  |
|     | Bowl Left to Right                                                                                                     | 285mm                                         |  |
|     | Pan Height (+cistern)                                                                                                  | 450mm(850mm)                                  |  |
| Γ   | Pan Overall front to Back                                                                                              | 635mm                                         |  |
|     | Centre Waste Outlet to Floor                                                                                           | 180mm                                         |  |
| 1   | Width of Void                                                                                                          | 180mm                                         |  |
| Γ   | Is there a Ceramic Brace Bar                                                                                           | No                                            |  |
| Γ   | Distance from Spigot to back of Pan                                                                                    | 150mm                                         |  |
| Ī   | Cistern fixing holes centres & diameter                                                                                | 130mm centres, 15mm d                         |  |
|     | Cistern outlet diameter                                                                                                | 65mm                                          |  |
| ) - | Width of Void Is there a Ceramic Brace Bar Distance from Spigot to back of Pan Cistern fixing holes centres & diameter | 180mm<br>No<br>150mm<br>130mm centres, 15mm c |  |