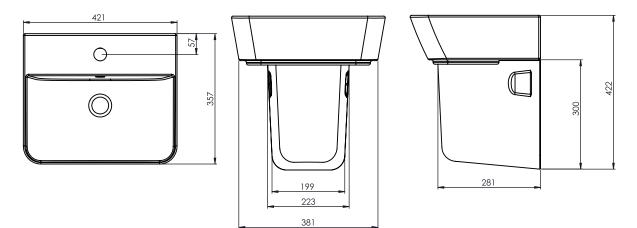

## DIMENSIONS

DIAGRAMS NOT TO SCALE | ALL DIMENSIONS IN MM TOLERANCE OF  $\pm$  5MM  $\,$  ALL PRODUCTS CONFORM TO BRITISH STANDARDS

\*Dimensions are subject to change, customers are advised to measure actual product before commencing installation. \*\*Fixing point dimensions are for guidance only. The positions of fixings must be checked when product is received.