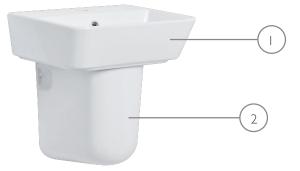

## TAVISTOCK

| NO. | Description     | Product Code | Fixings included | Gross Weight |
|-----|-----------------|--------------|------------------|--------------|
| I   | Cloakroom Basin | DC14061      | YES              | I I KG       |
| 2   | Semi Pedestal   | DC14062      | YES              | 8 KG         |
|     |                 |              |                  |              |