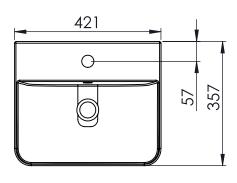

## **DIMENSIONS**

DIAGRAMS NOT TO SCALE | ALL DIMENSIONS IN MM TOLERANCE OF  $\pm$  5MM  ${\it ALL PRODUCTS CONFORM TO BRITISH STANDARDS }$ 

\*Dimensions are subject to change, customers are advised to measure actual product before commencing installation.

\*\*Fixing point dimensions are for guidance only. The positions of fixings must be checked when product is received.

 $\boldsymbol{Q}$  - What finish is the ceramic glaze?

A - Keramik White

For further information regarding the basin please refer to the relevant technical datasheet