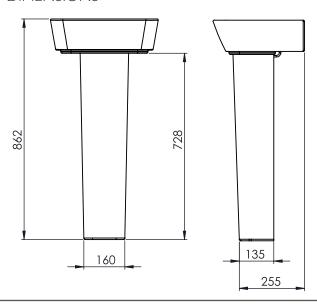

## **DIMENSIONS**

DIAGRAMS NOT TO SCALE | ALL DIMENSIONS IN MM TOLERANCE OF  $\pm$  5MM  ${\it ALL PRODUCTS CONFORM TO BRITISH STANDARDS }$ 

\*Dimensions are subject to change, customers are advised to measure actual product before commencing installation.

\*\*Fixing point dimensions are for guidance only. The positions of fixings must be checked when product is received.

 $\boldsymbol{Q}$  - What finish is the ceramic glaze?

A - Keramik White

For further information regarding the basin please refer to the relevant technical datasheet