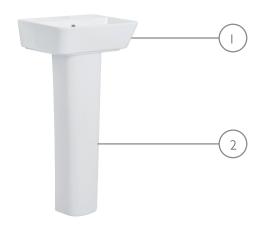

## TECHNICAL DATA SHEET

Compass Cloakroom Basin and Pedestal

| NO. | Description | Product Code | Fixings included | Gross Weight |
|-----|-------------|--------------|------------------|--------------|
| 1   | Basin       | DC14061      | NO               | II KG        |
| 2   | Pedestal    | DC14064      | NO               | 13.5 KG      |