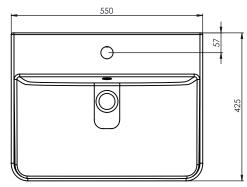

## **DIMENSIONS**

DIAGRAMS NOT TO SCALE | ALL DIMENSIONS IN MM TOLERANCE OF  $\pm\,5\text{MM}$  ALL PRODUCTS CONFORM TO BRITISH STANDARDS

\*Dimensions are subject to change, customers are advised to measure actual product before commencing installation.

<sup>\*\*</sup>Fixing point dimensions are for guidance only. The positions of fixings must be checked when product is received.