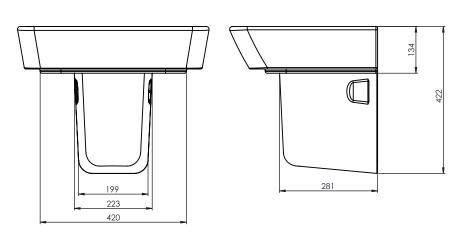

## **DIMENSIONS**

DIAGRAMS NOT TO SCALE | ALL DIMENSIONS IN MM TOLERANCE OF  $\pm\,5\text{MM}$  ALL PRODUCTS CONFORM TO BRITISH STANDARDS

\*Dimensions are subject to change, customers are advised to measure actual product before commencing installation.

<sup>\*\*</sup>Fixing point dimensions are for guidance only. The positions of fixings must be checked when product is received.