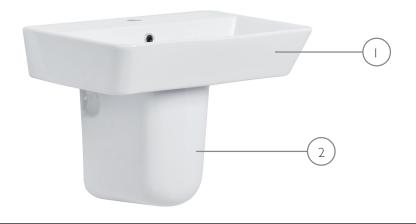

## **TECHNICAL DATA SHEET**

Compass Basin and Semi Pedestal

| NO. | Description   | Product Code | Fixings included | Gross Weight |
|-----|---------------|--------------|------------------|--------------|
| 1   | Basin         | DC14063      | YES              | 16 KG        |
| 2   | Semi Pedestal | DC14062      | YES              | 8 KG         |