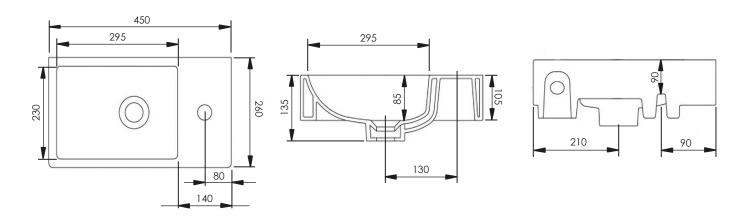

## **DIMENSIONS**

DIAGRAMS NOT TO SCALE | ALL DIMENSIONS IN MM TOLERANCE OF  $\pm$  5MM  ${\it ALL PRODUCTS CONFORM TO BRITISH STANDARDS }$ 

\*Dimensions are subject to change, customers are advised to measure actual product before commencing installation.

## **FAQs**

- $\boldsymbol{Q}$  What is the maximum water depth of the basin?
- A 85mm
- Q Can this basin be wall hung?
- A Yes. suitable fixings must be purchased to suit installation wall type.
- Q Does the basin have an integeral overflow?
- A No, an unslotted waste must be used with this basin.
- Q What is the position of the fixing points?
- A The two fixing points are 90mm from the taphole edge and 135mm from the opposite edge.

<sup>\*\*</sup>Fixing point dimensions are for guidance only. The positions of fixings must be checked when product is received.