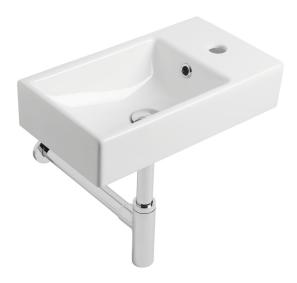

## **TECHNICAL DATA SHEET**

Dimension Wall Hung Basin 45x26cm ITH - DC14008

| NO. | Description                           | Product Code | Fixings included | Gross Weight |
|-----|---------------------------------------|--------------|------------------|--------------|
| 1   | Dimension Wall Hung Basin 45x26cm 1TH | DC14008      | NO               | 7KG          |

## **FAQs**

- $\boldsymbol{Q}$  What is the maximum water depth of the basin?
- A 85mm
- Q Can this basin be wall hung?
- A Yes. suitable fixings must be purchased to suit installation wall type.
- Q Does the basin have an integeral overflow?
- A No, an unslotted waste must be used with this basin.
- Q What is the position of the fixing points?
- A The two fixing points are 90mm from the taphole edge and 135mm from the opposite edge.