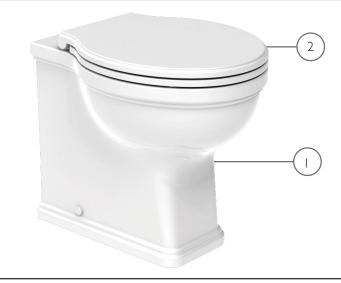

## ROPER RHODES®

| NO. | Description                 | Product Code | Fixings included | Gross Weight |
|-----|-----------------------------|--------------|------------------|--------------|
| I   | BTW Pan                     | HAMBWPAN     | YES              | 29KG         |
| 2   | Slim Secure Fix Toilet Seat | HAMSCTS-SF   | YES              | 3KG          |