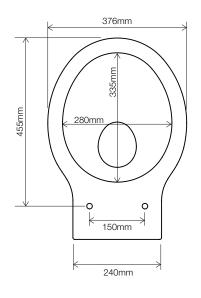

\*Dimensions are subject to change, customers are advised to measure actual product before commencing installation.

\*\*Fixing point dimensions are for guidance only. The positions of fixings must be checked when product is received.

| Key Dimensions Descriptions         | Key Dimensions (mm)    |  |
|-------------------------------------|------------------------|--|
| Front to Back Footprint             | 420mm                  |  |
| Left to Right Footprint             | 230mm                  |  |
| Bowl Front to Back                  | 335mm                  |  |
| Bowl Left to Right                  | 280mm                  |  |
| Pan Height                          | 440mm                  |  |
| Pan Overall Front to Back           | 545mm                  |  |
| Centre Waste Outlet to Floor        | 180mm + 15mm<br>- 10mm |  |
| Width of Void                       | 190mm                  |  |
| Is there a Ceramic Brace Bar        | No                     |  |
| Distance from Spigot to back of Pan | I5mm                   |  |