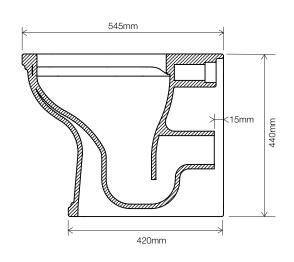

\*Dimensions are subject to change, customers are advised to measure actual product before commencing installation.

\*\*Fixing point dimensions are for guidance only. The positions of fixings must be checked when product is received.

| Key Dimensions Descriptions         | Key Dimensions (mm)    |  |
|-------------------------------------|------------------------|--|
| Front to Back Footprint             | 420mm                  |  |
| Left to Right Footprint             | 230mm                  |  |
| Bowl Front to Back                  | 335mm                  |  |
| Bowl Left to Right                  | 280mm                  |  |
| Pan Height                          | 440mm                  |  |
| Pan Overall Front to Back           | 545mm                  |  |
| Centre Waste Outlet to Floor        | 180mm + 15mm<br>- 10mm |  |
| Width of Void                       | 190mm                  |  |
| Is there a Ceramic Brace Bar        | No                     |  |
| Distance from Spigot to back of Pan | I5mm                   |  |