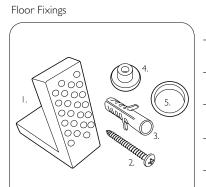

Spare Code: SPI1078

ı. 2x Nylon Floor Bracket

2. 4x Stainless Steel Screws

3. 2x Nylon Screw Plugs

4. 2x Nylon Screw Collars

5. 2x Nylon Collars
 Caps (Metalic Finish)

**DIMENSIONS** 

DIAGRAMS NOT TO SCALE | ALL DIMENSIONS IN MM TOLERANCE OF  $\pm$  5MM  ${\it ALL PRODUCTS CONFORM TO BRITISH STANDARDS }$ 