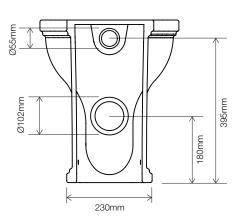

Spare Code: SPI1078

ı. 2x Nylon Floor Bracket

2. 4x Stainless Steel Screws

3. 2x Nylon Screw Plugs

4. 2x Nylon Screw Collars

5. 2x Nylon Collars
 Caps (Metalic Finish)

**DIMENSIONS** 

DIAGRAMS NOT TO SCALE | ALL DIMENSIONS IN MM TOLERANCE OF  $\pm$  5MM  ${\it ALL PRODUCTS CONFORM TO BRITISH STANDARDS }$ 

\*Dimensions are subject to change, customers are advised to measure actual product before commencing installation.

\*\*Fixing point dimensions are for guidance only. The positions of fixings must be checked when product is received.

| Key Dimensions Descriptions         | Key Dimensions (mm)    |  |
|-------------------------------------|------------------------|--|
| Front to Back Footprint             | 420mm                  |  |
| Left to Right Footprint             | 230mm                  |  |
| Bowl Front to Back                  | 335mm                  |  |
| Bowl Left to Right                  | 280mm                  |  |
| Pan Height                          | 440mm                  |  |
| Pan Overall Front to Back           | 545mm                  |  |
| Centre Waste Outlet to Floor        | 180mm + 15mm<br>- 10mm |  |
| Width of Void                       | 190mm                  |  |
| Is there a Ceramic Brace Bar        | No                     |  |
| Distance from Spigot to back of Pan | I5mm                   |  |