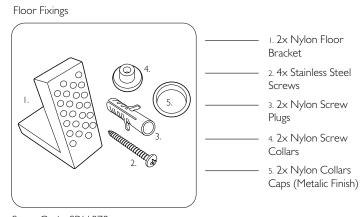

Spare Code: SPI1078

\*Dimensions are subject to change, customers are advised to measure actual product before commencing installation. \*\*Fixing point dimensions are for guidance only. The positions of fixings must be checked when product is received.