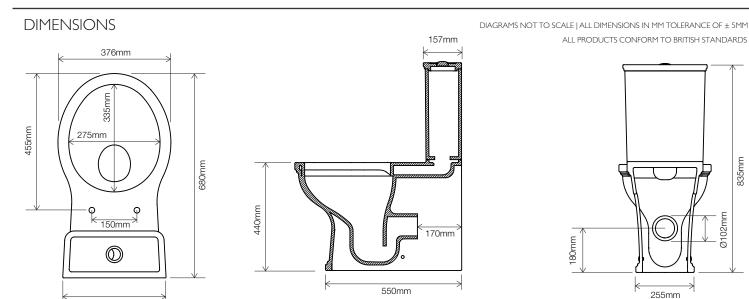

| Key Dimensions Descriptions            | Key Dimensions (mm)    |  |
|----------------------------------------|------------------------|--|
| Front to Back Footprint                | 550mm from wall        |  |
| Left to Right Footprint                | 250mm                  |  |
| Bowl Front to Back                     | 335mm                  |  |
| Bowl Left to Right                     | 275mm                  |  |
| Pan Height (+Cistern)                  | 440mm (835mm)          |  |
| Pan Overall Front to Back              | 680mm                  |  |
| Centre Waste Outlet to Floor           | 180mm + 15mm<br>- 10mm |  |
| Width of Void                          | 190mm                  |  |
| Is there a Ceramic Brace Bar           | No                     |  |
| Distance from Spigot to back of<br>Pan | l 70mm                 |  |

Spare Code: SPI1078

\*Dimensions are subject to change, customers are advised to measure actual product before commencing installation. \*\*Fixing point dimensions are for guidance only. The positions of fixings must be checked when product is received.