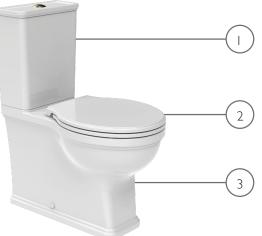

## ROPER RHODES<sup>®</sup>

| NO. | Description                   | Product Code | Fixings included | Gross Weight |
|-----|-------------------------------|--------------|------------------|--------------|
| I   | Close Coupled Button Cistern  | HAMTNK       | YES              | I4KG         |
| 2   | Soft Close Quick Release Seat | HAMSCTS-SF   | YES              | 3KG          |
| 3   | Fully Enclosed CC WC          | HAMCCPAN     | YES              | 34KG         |
|     |                               |              |                  |              |