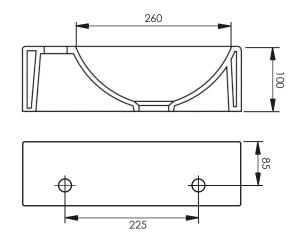

## **DIMENSIONS**

DIAGRAMS NOT TO SCALE | ALL DIMENSIONS IN MM TOLERANCE OF  $\pm$  5mm ALL PRODUCTS CONFORM TO BRITISH STANDARDS

\*Dimensions are subject to change, customers are advised to measure actual product before commencing installation.

<sup>\*\*</sup>Fixing point dimensions are for guidance only. The positions of fixings must be checked when product is received.