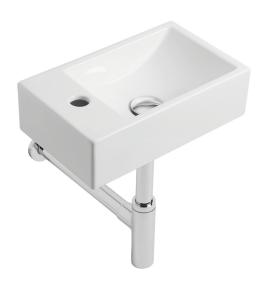

## **TECHNICAL DATA SHEET**

Matrix Square Wall Hung Basin40x22cm LH - DC14009

| NO. | Description                              | Product Code | Fixings included | Gross Weight |
|-----|------------------------------------------|--------------|------------------|--------------|
| 1   | Matrix Square Wall Hung Basin 40x22cm LH | DC14009      | NO               | 8KG          |

## **FAQs**

- $\boldsymbol{Q}$  What is the maximum water depth of the basin?
- A 48mm up to the overflow.
- Q Can this basin be wall hung?
- A Yes. suitable fixings must be purchased to suit installation wall type.
- Q Does the basin have an integeral overflow?
- A Yes