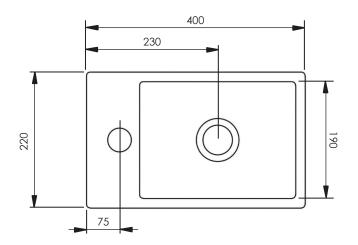

## **DIMENSIONS**

DIAGRAMS NOT TO SCALE | ALL DIMENSIONS IN MM TOLERANCE OF  $\pm$  5mm ALL PRODUCTS CONFORM TO BRITISH STANDARDS

\*Dimensions are subject to change, customers are advised to measure actual product before commencing installation.