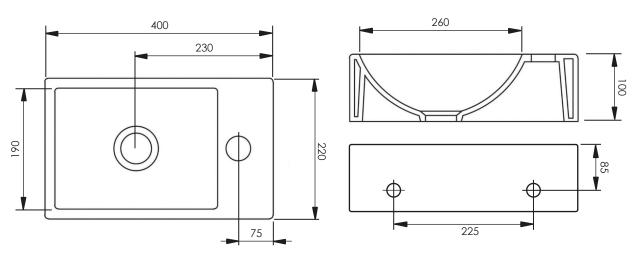

## TAVISTOCK

DIMENSIONS

DIAGRAMS NOT TO SCALE | ALL DIMENSIONS IN MM TOLERANCE OF  $\pm$  5mm  $\,$  ALL PRODUCTS CONFORM TO BRITISH STANDARDS  $\,$ 

\*Dimensions are subject to change, customers are advised to measure actual product before commencing installation. \*\*Fixing point dimensions are for guidance only. The positions of fixings must be checked when product is received.