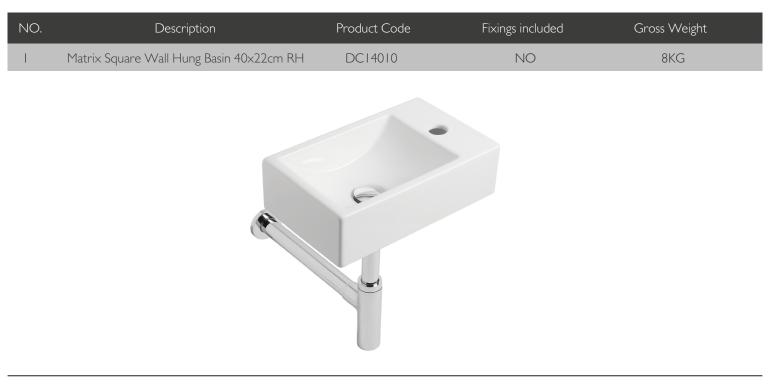

## TECHNICAL DATA SHEET

Matrix Square Wall Hung Basin 40x22cm RH - DC14010

## TAVISTOCK



DIMENSIONS

DIAGRAMS NOT TO SCALE | ALL DIMENSIONS IN MM TOLERANCE OF  $\pm$  5mm  $\,$  ALL PRODUCTS CONFORM TO BRITISH STANDARDS  $\,$ 



\*Dimensions are subject to change, customers are advised to measure actual product before commencing installation. \*\*Fixing point dimensions are for guidance only. The positions of fixings must be checked when product is received.

## FAQs

Q - What is the maximum water depth of the basin?

A - 48mm up to the overflow.

Q - Can this basin be wall hung?

A - Yes. suitable fixings must be purchased to suit installation wall type.

Q - Does the basin have an integeral overflow?

A - Yes