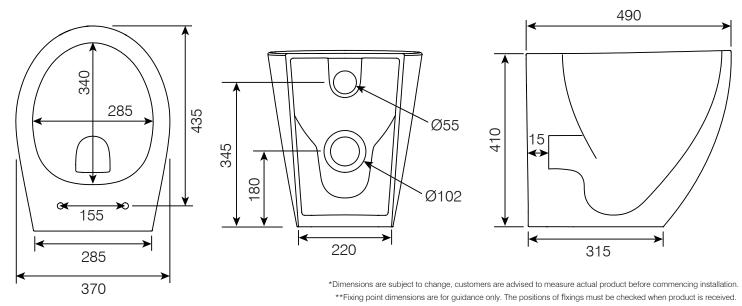

DIMENSIONS

DIAGRAMS NOT TO SCALE | ALL DIMENSIONS IN MM TOLERANCE OF  $\pm$  5MM ALL PRODUCTS CONFORM TO BRITISH STANDARDS

| Key Dimensions Descriptions         | Key Dimensions (mm) |  |
|-------------------------------------|---------------------|--|
| Front to Back Footprint             | 315mm               |  |
| Left to Right Footprint             | 220mm               |  |
| Bowl Front to Back                  | 340mm               |  |
| Bowl Left to Right                  | 285mm               |  |
| Pan Height                          | 410mm               |  |
| Pan Overall front to Back           | 490mm               |  |
| Centre Flush Inlet to Floor         | 345mm               |  |
| Centre Waste Outlet to Floor        | 180mm               |  |
| Width of Void                       | 180mm               |  |
| Is there a Ceramic Brace Bar        | No                  |  |
| Distance from Spigot to back of Pan | 15mm                |  |