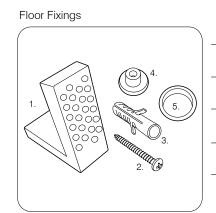

1. 2x Nylon Floor Bracket

2. 4x Stainless Steel Screws

з. 2x Nylon Screw Plugs

4. 2x Nylon Screw Collars

5. 2x Nylon Collars Caps (Metalic Finish)

Spare Code: SP14211