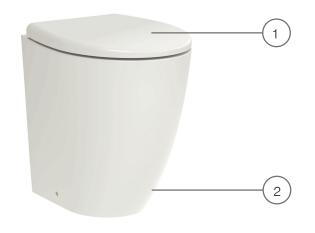

# ROPER RHODES®

| NO. | Description            | Product Code | Fixings included | Gross Weight |
|-----|------------------------|--------------|------------------|--------------|
| 1   | Soft Close Toilet Seat | DC14030      | YES              | 2KG          |
| 2   | Back to Wall WC        | PCHBWPAN     | YES              | 27KG         |