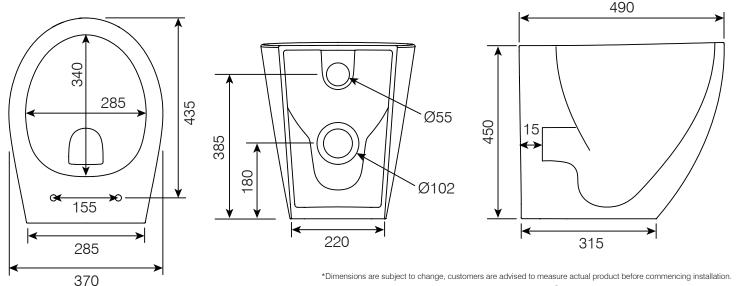

#### **DIMENSIONS**

DIAGRAMS NOT TO SCALE | ALL DIMENSIONS IN MM TOLERANCE OF  $\pm~5$ MM ALL PRODUCTS CONFORM TO BRITISH STANDARDS

#### \*Dimensions are subject to change, customers are advised to measure actual product before commencing installation. \*\*Fixing point dimensions are for guidance only. The positions of fixings must be checked when product is received.

An In-Wall cistern (TR9009) is available for tiled-in installations.

| Key Dimensions Descriptions         | Key Dimensions (mm) |  |
|-------------------------------------|---------------------|--|
| Front to Back Footprint             | 315mm               |  |
| Left to Right Footprint             | 220mm               |  |
| Bowl Front to Back                  | 340mm               |  |
| Bowl Left to Right                  | 285mm               |  |
| Pan Height                          | 450mm               |  |
| Pan Overall front to Back           | 490mm               |  |
| Centre Flush Inlet to Floor         | 385mm               |  |
| Centre Waste Outlet to Floor        | 180mm               |  |
| Width of Void                       | 180mm               |  |
| Is there a Ceramic Brace Bar        | No                  |  |
| Distance from Spigot to back of Pan | 15mm                |  |