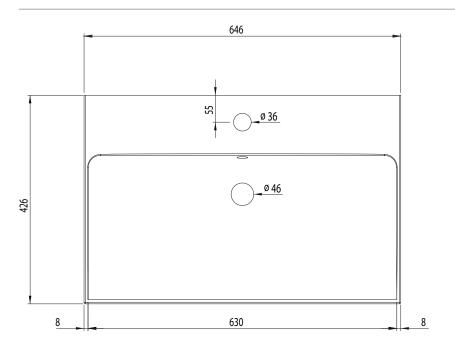

### Scheme 600mm Ceramic Basin

Whats in the box: 1x SCH600C

Diagrams not to scale All dimensins in mm tolerance of +5mm

#### FAQs

Q: What is the maximum water depth of the basin?

Q: What is the internal depth?

Q: What's is the depth of the Tapledge?

Q: What's the distance from the Taphole to the Basin Waste?

A: 90mm up to the overflow.

A: The internal depth is 132mm.

A: The Tapledge is 122mm deep.

A: 147mm

NOTE: Colours unique to Roper Rhodes - No RAL Code available

<sup>\*\*</sup>Dimensions are subject to change, customers are advised to measure actual product before commencing installation.