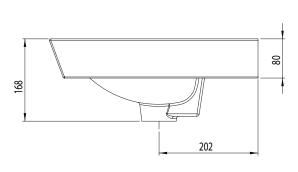

### Scheme 600mm Ceramic Basin

Whats in the box: 1x SCH600C

Diagrams not to scale All dimensins in mm tolerance of +5mm

#### FAQs

Q: What is the maximum water depth of the basin?

Q: What is the internal depth?

Q: What's is the depth of the Tapledge?

Q: What's the distance from the Taphole to the Basin Waste?

A: 90mm up to the overflow.

A: The internal depth is 132mm.

A: The Tapledge is 122mm deep.

A: 147mm

NOTE: Colours unique to Roper Rhodes - No RAL Code available

<sup>\*\*</sup>Dimensions are subject to change, customers are advised to measure actual product before commencing installation.