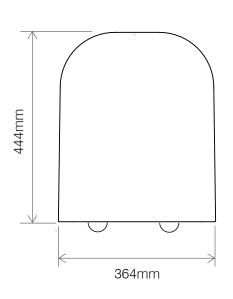

## **DIMENSIONS - PRODUCT CODE**

DIAGRAMS NOT TO SCALE | ALL DIMENSIONS IN MM | TOLERANCE OF  $\pm$  5MM  ${\it ALL PRODUCTS CONFORM TO THE BRITISH FIXING STANDARDS }$ 

\*Dimensions are subject to change, customers are advised to measure actual product before commencing installation.