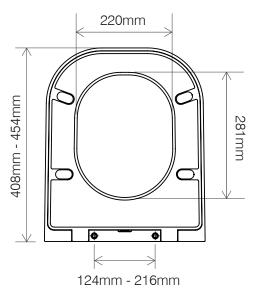

## **DIMENSIONS - PRODUCT CODE**

DIAGRAMS NOT TO SCALE | ALL DIMENSIONS IN MM | TOLERANCE OF  $\pm$  5MM  ${\it ALL PRODUCTS CONFORM TO THE BRITISH FIXING STANDARDS }$ 

\*Dimensions are subject to change, customers are advised to measure actual product before commencing installation.