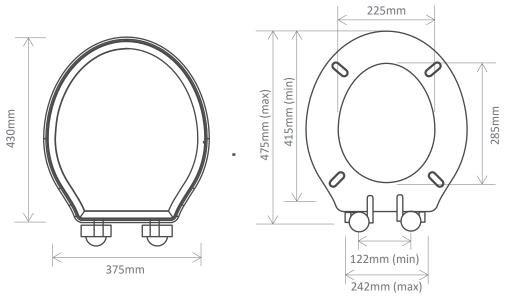

## **DIMENSIONS**

DIAGRAMS NOT TO SCALE | ALL DIMENSIONS IN MM | TOLERANCE OF ± 5MM ALL PRODUCTS CONFORM TO THE BRITISH FIXING STANDARDS

<sup>\*</sup>Dimensions are subject to change, customers are advised to measure actual product before commencing installation.

| Key Dimensions Descriptions    | Key Dimensions (mm) |
|--------------------------------|---------------------|
| Seat/Lid Front to Back         | 430mm               |
| Seat/Lid Left to Right         | 375mm               |
| Ring Hole Front to Back        | 285mm               |
| Ring Hole Left to Right        | 225mm               |
| Seat Overall Thickness         | 57mm                |
| Width of Back of Seat          | 220mm               |
| Min/Max Adjustment for Fixings | 122/242, 415/475    |

<sup>\*\*</sup>Fixing point dimensions are for guidance only/the positions of wall fixing must be checked when product is received.