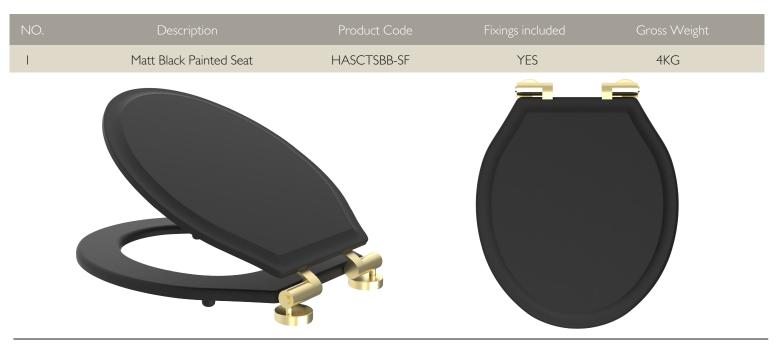

## ROPER RHODES®

Matt Black Painted WC Seat with Brass Hinges

## **FAQs**

- Q What's the maximum test load of the seat?
- A 150kg
- Q What are the fixings made from?
- A Zinc Alloy
- Q What material is the seat made from?
- A Moulded Wood
- Q Do the hinges come in any other colours? A Yes, use product code HASCTSB-SF for chrome hinges
- Q Are the hinges quick release?
- A Yes, the hinges are quick release.