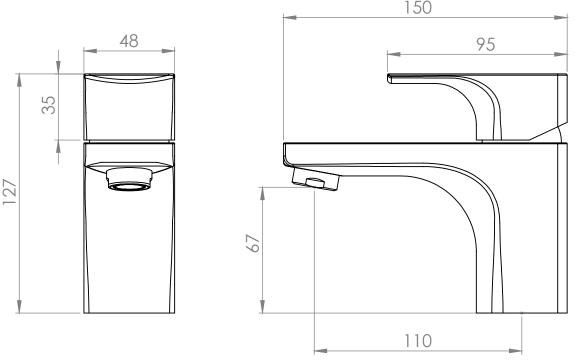

<u> Dimensions -</u> TSN61

Diagrams not to scale. All dimensions in mm (tolerance of +/-5mm)

TAVISTOC

inspiring bathrooms

27.6 litres / min

\*Dimensions are subject to change, customers are advised to measure actual product before commencing installation.