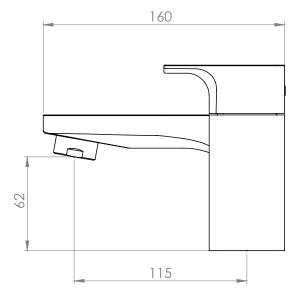

**Dimensions - TSN12** 

Diagrams not to scale. All dimensions in mm (tolerance of +/-5mm)

\*Dimensions are subject to change, customers are advised to measure actual product before commencing installation.