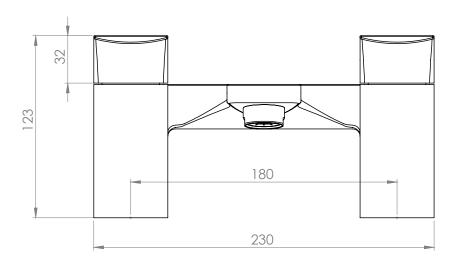

Dimensions - TSN32

#### Diagrams not to scale. All dimensions in mm (tolerance of +/-5mm)

\*Dimensions are subject to change, customers are advised to measure actual product before commencing installation.