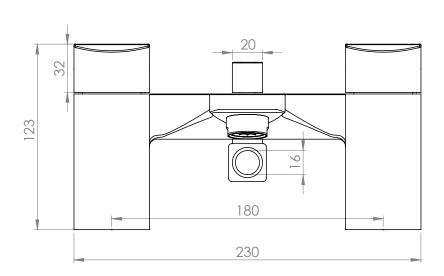

**Dimensions - TSN12** 

Diagrams not to scale. All dimensions in mm (tolerance of +/-5mm)

\*Dimensions are subject to change, customers are advised to measure actual product before commencing installation.