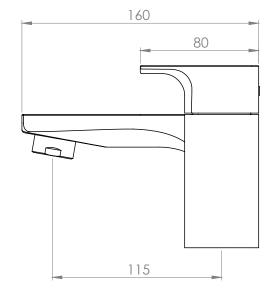

### Dimensions - TSN42

#### Diagrams not to scale. All dimensions in mm (tolerance of +/-5mm)

\*Dimensions are subject to change, customers are advised to measure actual product before commencing installation.