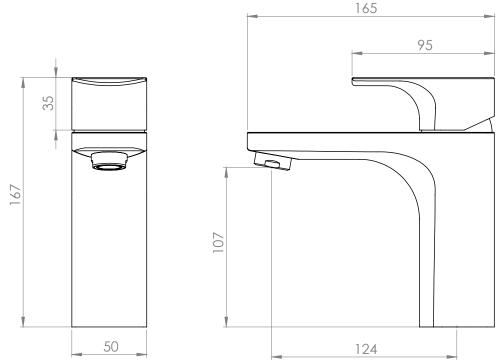

**Dimensions - TSN12** 

Diagrams not to scale. All dimensions in mm (tolerance of +/-5mm)

\*Dimensions are subject to change, customers are advised to measure actual product before commencing installation.