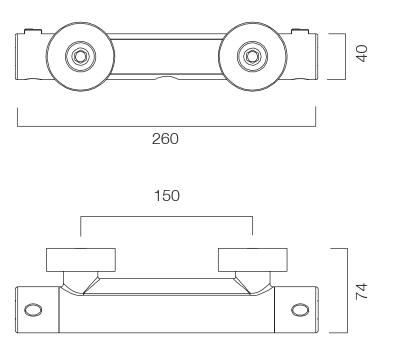

#### Dimensions - Overview

Diagrams not to scale. All dimensions in mm (tolerance of +/-5mm)

44

### FAQs

How tall is the riser rail? 644mm with adjustable wall fixing bracket How long is the shower hose? 1.5m

What is the minimum pressure for the valve? 1.0bar

What is the valve connection size? 1/2" suitable for 15mm pipework What is the diameter of the riser rail? 25mm