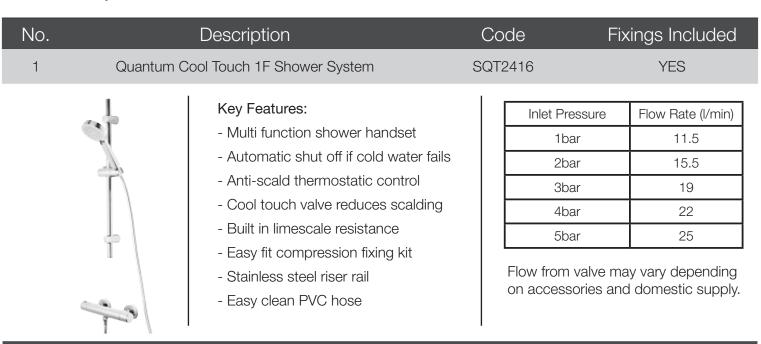

## Technical Data Sheet

Shower Systems

# TAVISTOCK



#### Dimensions - Overview

Diagrams not to scale. All dimensions in mm (tolerance of +/-5mm)





44

### FAQs

How tall is the riser rail? 644mm with adjustable wall fixing bracket How long is the shower hose? 1.5m

What is the minimum pressure for the valve? 1.0bar

What is the valve connection size? 1/2" suitable for 15mm pipework What is the diameter of the riser rail? 25mm

#### **Component Materials:**

Shower Hose: Silver PVC with EDPM washers Riser Rail: Stainless steel with ABS wall brackets and slider Wall Covers: Chromed ABS Bar Valve: Chrome plated brass Shower Handset: Chromed ABS