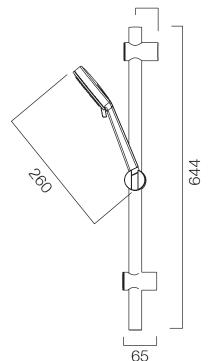

#### Dimensions - Overview

Diagrams not to scale. All dimensions in mm (tolerance of +/-5mm)

44

### FAQs

How tall is the riser rail? 644mm with adjustable wall fixing bracket How long is the shower hose? 1.5m

What is the minimum pressure for the valve? 1.0bar

What is the valve connection size? 1/2" suitable for 15mm pipework What is the diameter of the riser rail? 25mm