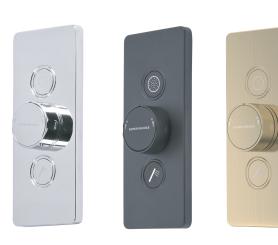

#### **Event-Click Dual Function Push Button Shower Valve**

SV3214 (Chrome) SV3218 (Black) SV321404 (Brass)