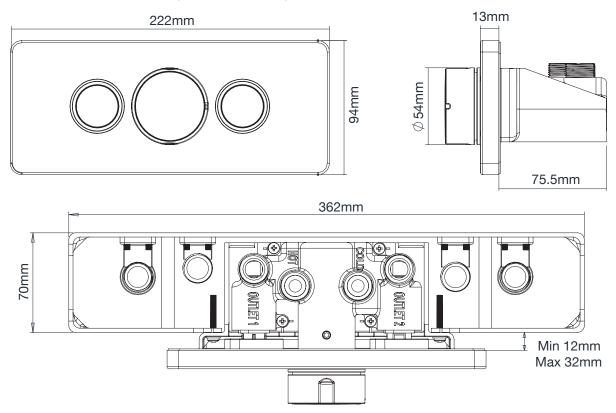

### Dimensions

Diagrams not to scale. All dimensions in mm (tolerance of +/-5mm)