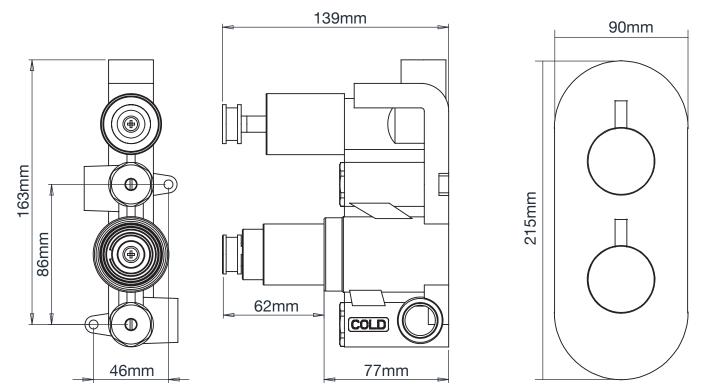

Dimensions

Diagrams not to scale. All dimensions in mm (tolerance of +/-5mm)

#### FAQs

What is the recommended operating pressure? 0.5 BAR What is the size of the connections? 1/2" Outlets, 3/4" Inlets What is included in the valve box? Valve, Coverplate and Handles What is the minimum cavity depth? 77mm