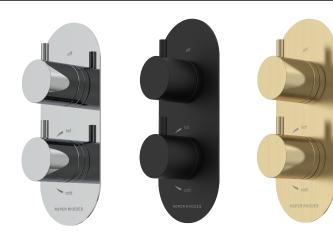

### Unity Single Function Shower Valve

SV3904 (Chrome) SV390403 (Black) SV390404 (Brass)