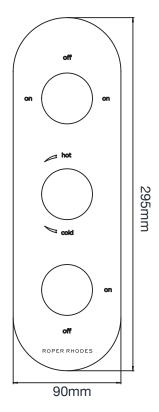

# ROPER RHODES®

# Technical Data Sheet

### **Unity Triple Function Shower Valve**

SV3909 (Chrome) SV390903 (Black) SV390904 (Brass)



#### FLOW RATE DATA IS TESTED UNDER LABORATORY CONDITIONS: ACTUAL FLOW RATE MAY VARY DEPENDING ON DOMESTIC SUPPLY AND ACCESSORIES

| Minimum Pressure: | 0.5 BAR           |
|-------------------|-------------------|
| Pressure:         | Flow Rate (I/min) |
| 0.5 BAR           | 10.1              |
| 1 BAR             | 14.3              |
| 2 BAR             | 21                |
| 3 BAR             | 25.9              |

# Dimensions

Diagrams not to scale. All dimensions in mm (tolerance of +/-5mm)





## **FAQs**

What is the recommended operating pressure? 0.5 BAR

What is the size of the connections? 1/2" Outlets, 3/4" Inlets

Can I have multiple shower options on at the same time? Yes, the outlet attached to the single diverter can be used simultaneously with one of the outlets attached to the the dual diverter

What is included in the valve box? Valve, Coverplate and Handles

What is the minimum cavity depth? 77mm