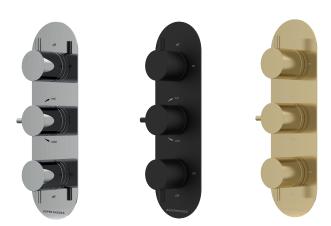

### **Unity Triple Function Shower Valve**

SV3909 (Chrome) SV390903 (Black) SV390904 (Brass)