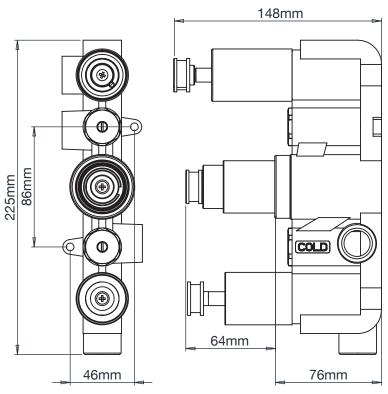

# ROPER RHODES®

# Technical Data Sheet

### **Unity Triple Function Shower Valve**

SV3909 (Chrome) SV390903 (Black) SV390904 (Brass)



#### FLOW RATE DATA IS TESTED UNDER LABORATORY CONDITIONS: ACTUAL FLOW RATE MAY VARY DEPENDING ON DOMESTIC SUPPLY AND ACCESSORIES

| Minimum Pressure: | 0.5 BAR           |
|-------------------|-------------------|
| Pressure:         | Flow Rate (I/min) |
| 0.5 BAR           | 10.1              |
| 1 BAR             | 14.3              |
| 2 BAR             | 21                |
| 3 BAR             | 25.9              |

# Dimensions

Diagrams not to scale. All dimensions in mm (tolerance of +/-5mm)





## **FAQs**

What is the recommended operating pressure? 0.5 BAR

What is the size of the connections? 1/2" Outlets, 3/4" Inlets

Can I have multiple shower options on at the same time? Yes, the outlet attached to the single diverter can be used simultaneously with one of the outlets attached to the the dual diverter

What is included in the valve box? Valve, Coverplate and Handles

What is the minimum cavity depth? 77mm