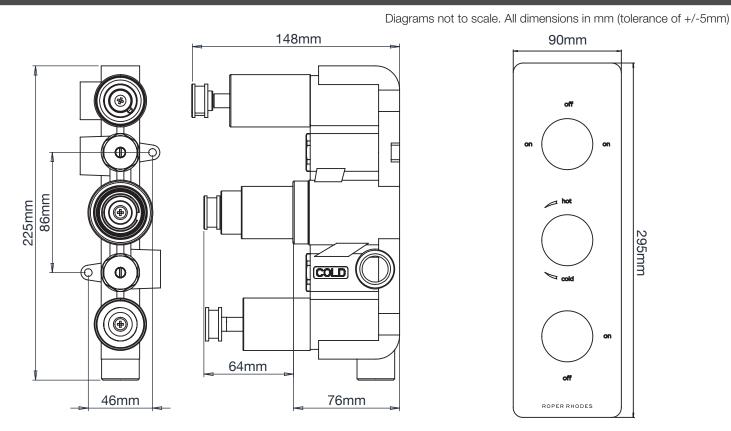

# ROPER RHODES<sup>®</sup>

# Technical Data Sheet

## Recite Triple Function Shower Valve

SV4009 (Chrome) SV400903 (Black) SV400904 (Brass)







#### FLOW RATE DATA IS TESTED UNDER LABORATORY CONDITIONS: ACTUAL FLOW RATE MAY VARY DEPENDING ON DOMESTIC SUPPLY AND ACCESSORIES

| Minimum Pressure: | 0.5 BAR           |
|-------------------|-------------------|
| Pressure:         | Flow Rate (l/min) |
| 0.5 BAR           | 10.1              |
| 1 BAR             | 14.3              |
| 2 BAR             | 21                |
| 3 BAR             | 25.9              |

### Dimensions



### FAQs

What is the recommended operating pressure? 0.5 BAR

What is the size of the connections? 1/2" Outlets, 3/4" Inlets

Can I have multiple shower options on at the same time? Yes, the outlet attached to the single diverter can be used simultaneously

with one of the outlets attached to the the dual diverter

What is included in the valve box? Valve, Coverplate and Handles

What is the minimum cavity depth? 77mm