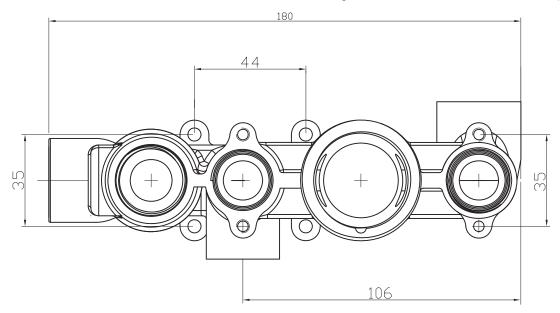

## Dimensions - SV6613

Diagrams not to scale. All dimensions in mm (tolerance of +/-5mm)

\*Dimensions are subject to change, customers are advised to measure actual product before commencing installation.