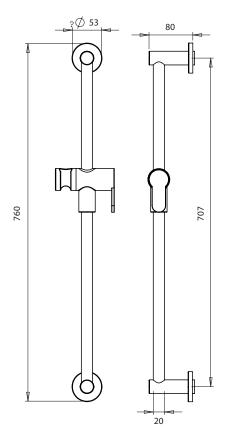

## **Dimensions:**

Diagrams not to scale. All dimensions in mm (tolerance of +/-5mm)

\*Dimensions are subject to change, customers are advised to measure actual product before commencing installation.

### Q: What size are the hose connections

A: The connections are 1/2" BSP

Riser Rail - SVRAIL16

Shower Handset - SVHEAD67

Wall Elow - SVACS03