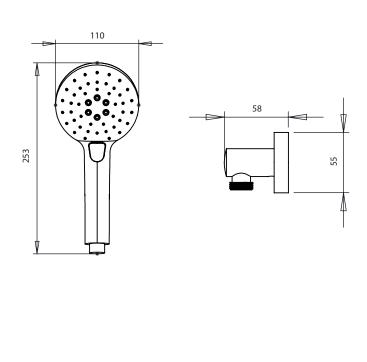

## **Dimensions:**

Diagrams not to scale. All dimensions in mm (tolerance of +/-5mm)

\*Dimensions are subject to change, customers are advised to measure actual product before commencing installation.

#### Q: How many functions does the handset have?

A: The handset has three functions.