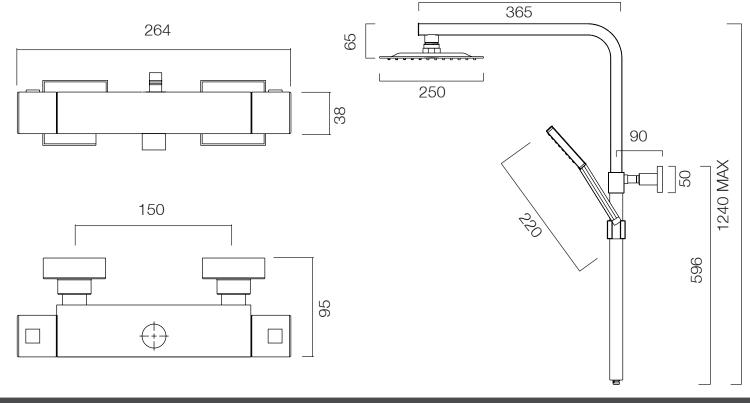

## Dimensions - Overview

#### Diagrams not to scale. All dimensions in mm (tolerance of +/-5mm)

## FAQs

How tall is the riser rail? Adjustable height - maximum 1240mm

How long is the shower hose? 1.5m

What is the minimum recommended pressure for the valve? 0.5BAR

What is the valve connection size? 3/4" threaded inlets / 1/2" threaded outlet