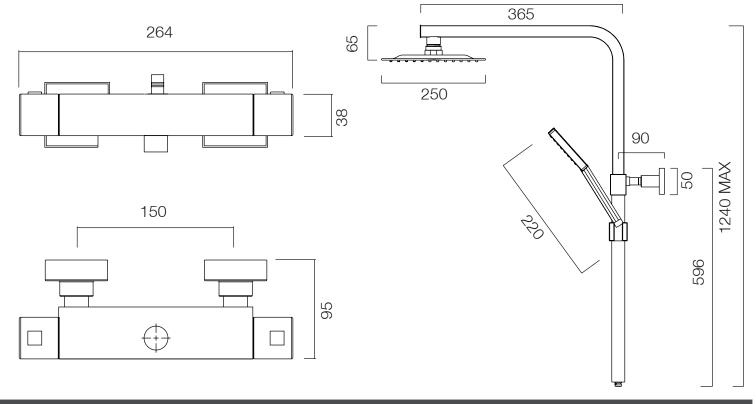

### **Dimensions - Overview**

#### Diagrams not to scale. All dimensions in mm (tolerance of +/-5mm)

## FAQs

How tall is the riser rail? Adjustable height - maximum 1240mm

How long is the shower hose? 1.5m

What is the minimum recommended pressure for the valve? 0.5BAR

What is the valve connection size? 3/4" threaded inlets / 1/2" threaded outlet