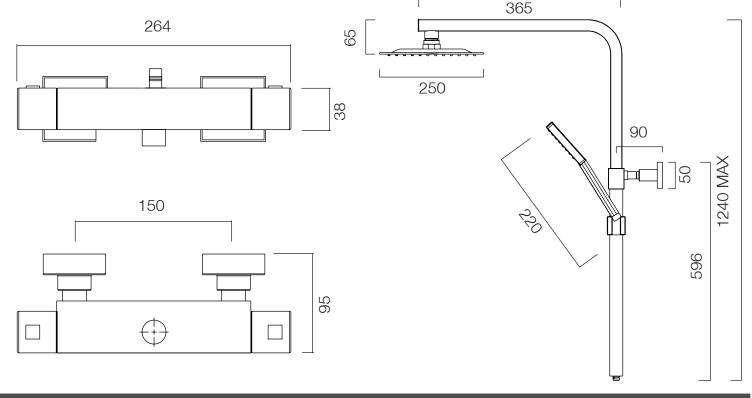

## Dimensions - Overview

Diagrams not to scale. All dimensions in mm (tolerance of +/-5mm)

## FAQs

How tall is the riser rail? Adjustable height - maximum 1240mm

How long is the shower hose? 1.5m

What is the minimum recommended pressure for the valve? 0.5BAR

What is the valve connection size? 3/4" threaded inlets / 1/2" threaded outlet