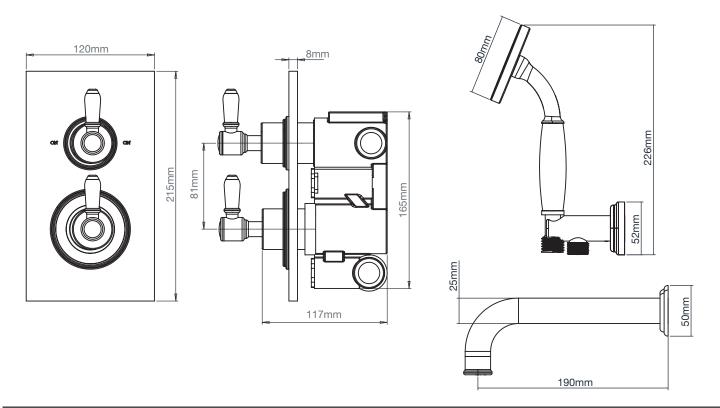

## Dimensions

Diagrams not to scale. All dimensions in mm (tolerance of +/-5mm)