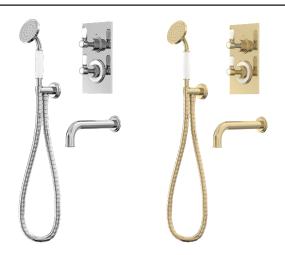

#### Keswick Dual Function Concealed Shower System With Bath Spout And Handset Outlet

SVSET180 (Chrome) SVSET182 (Brass)