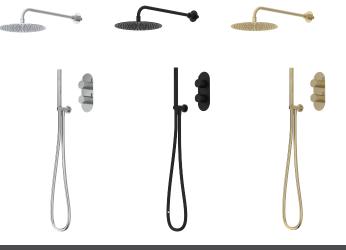

## Unity Dual Function Concealed Shower System With Shower Head And Handset Outlet

SVSET189 (Chrome) SVSET190 (Black) SVSET191 (Brass)