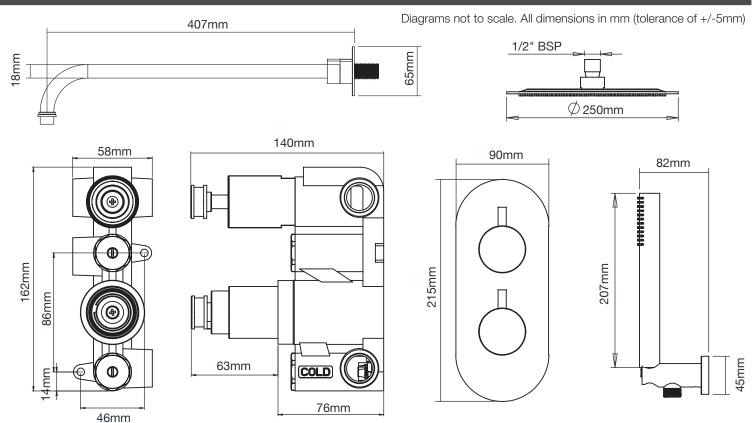

## Dimensions

## FAQs

What is the recommended operating pressure? 0.5 BAR

What is the size of the connections? 1/2" Outlets, 3/4" Inlets

What is the minimum cavity depth? 77mm

Can the shower arm length be adjusted? The shower arm can be cut to desired length

What is the length of the shower hose? 1.5m