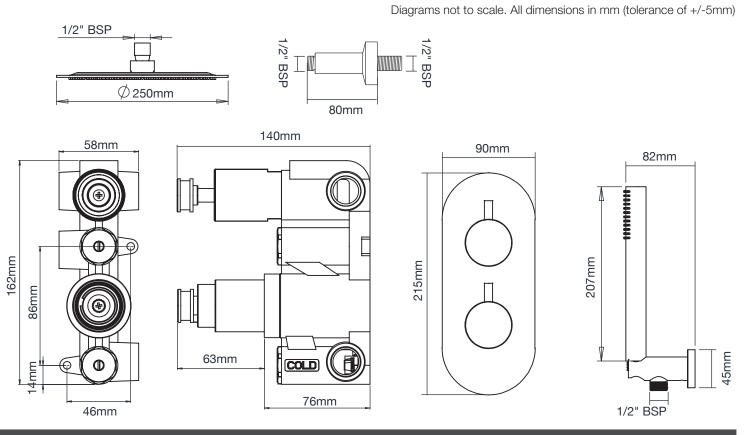

## Dimensions

### FAQs

What is the recommended operating pressure? 0.5 BAR

What is the size of the connections? 1/2" inlets and outlets

What is the minimum cavity depth? 77mm

Can the shower arm length be adjusted? No, the shower arm is fixed at 80mm in length

What is the length of the shower hose? 1.5m