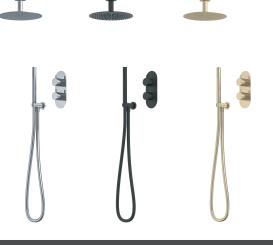

## Unity Dual Function Concealed Shower System With Ceiling Head And Handset Outlet

SVSET192 (Chrome) SVSET193 (Black) SVSET194 (Brass)