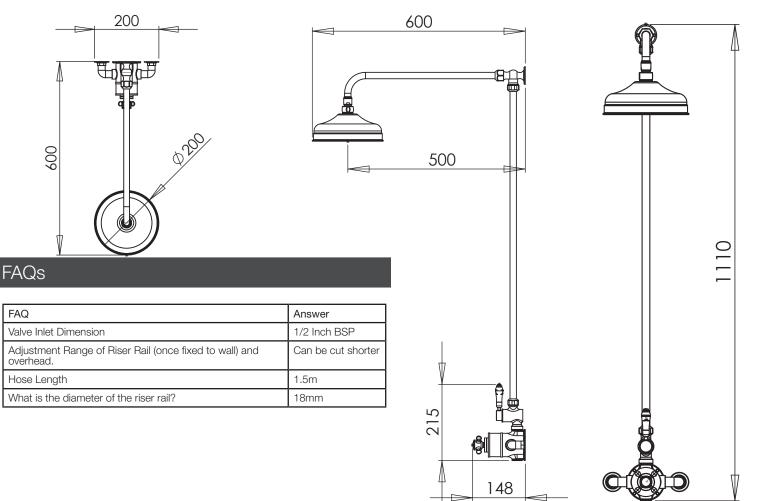

## **Dimensions - SVSET66**

Diagrams not to scale. All dimensions in mm (tolerance of +/-5mm)

\*Dimensions are subject to change, customers are advised to measure actual product before commencing installation.