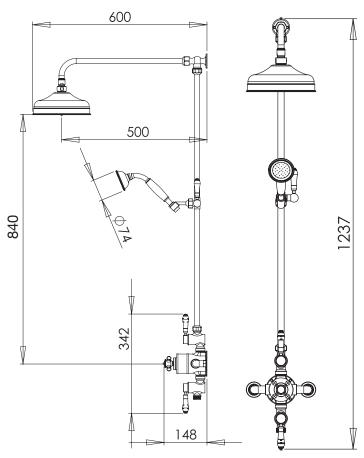

Dimensions - SVSET50

Diagrams not to scale. All dimensions in mm (tolerance of +/-5mm)

\*Dimensions are subject to change, customers are advised to measure actual product before commencing installation.