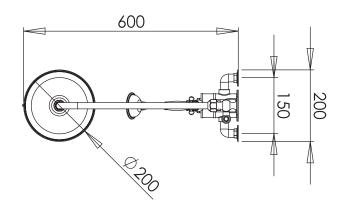

Dimensions - SVSET50

Diagrams not to scale. All dimensions in mm (tolerance of +/-5mm)

\*Dimensions are subject to change, customers are advised to measure actual product before commencing installation.