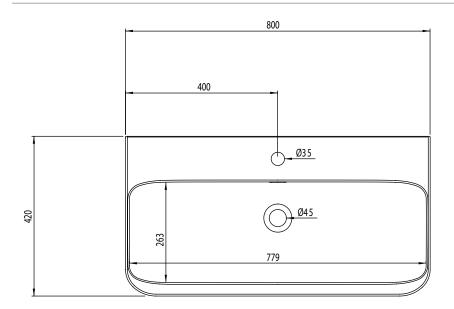

### SYSTEM 800mm Ceramic Basin

Whats in the box: 1x SYS800C

<sup>\*\*</sup>Dimensions are subject to change, customers are advised to measure actual product before commencing installation.

#### FAQs

Q: What is the maximum water depth of the basin? A: 95mm up to the overflow.

Q: What is the distance of the wall fixings?

Q: Whats is the width of the Tapledge? A: The Tapledge is 120mm wide.

Q: What is the distance from the Taphole centre to Basin Waste? A: 155mm