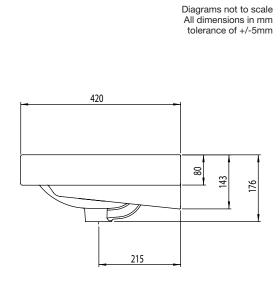

### SYSTEM 800mm Ceramic Basin

Whats in the box: 1x SYS800C

<sup>\*\*</sup>Dimensions are subject to change, customers are advised to measure actual product before commencing installation.

#### FAQs

Q: What is the maximum water depth of the basin? A: 95mm up to the overflow.

Q: What is the distance of the wall fixings?

Q: Whats is the width of the Tapledge? A: The Tapledge is 120mm wide.

Q: What is the distance from the Taphole centre to Basin Waste? A: 155mm