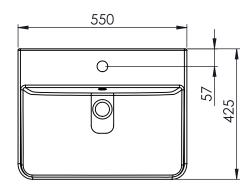

## **DIMENSIONS**

DIAGRAMS NOT TO SCALE | ALL DIMENSIONS IN MM TOLERANCE OF  $\pm$  5MM  ${\it ALL PRODUCTS CONFORM TO BRITISH STANDARDS }$ 

\*Dimensions are subject to change, customers are advised to measure actual product before commencing installation.

\*\*Fixing point dimensions are for guidance only. The positions of fixings must be checked when product is received.