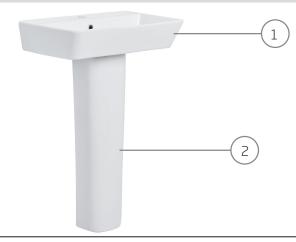

## **TECHNICAL DATA SHEET**

Serenity 550 Basin and Pedestal

| NO. | Description | Product Code | Fixings included | Gross Weight |
|-----|-------------|--------------|------------------|--------------|
| 1   | Basin       | SN550SB      | NO               | 16 KG        |
| 2   | Pedestal    | SNPED        | NO               | 13.5 KG      |