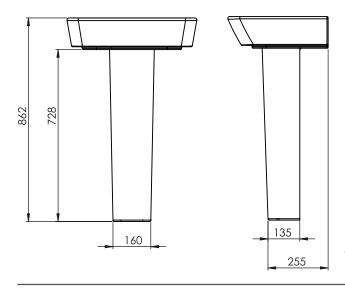

## **DIMENSIONS**

DIAGRAMS NOT TO SCALE | ALL DIMENSIONS IN MM TOLERANCE OF  $\pm$  5MM  ${\it ALL PRODUCTS CONFORM TO BRITISH STANDARDS }$ 

\*Dimensions are subject to change, customers are advised to measure actual product before commencing installation.

\*\*Fixing point dimensions are for guidance only. The positions of fixings must be checked when product is received.