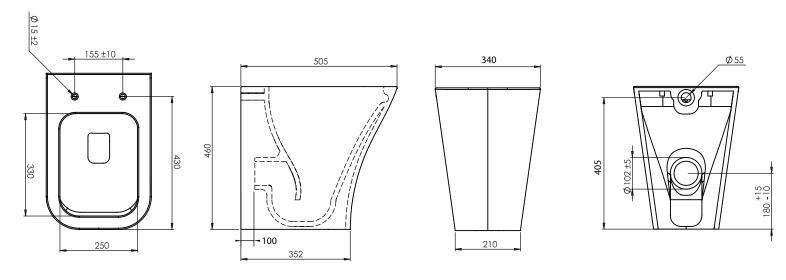

### **DIMENSIONS**

DIAGRAMS NOT TO SCALE | ALL DIMENSIONS IN MM TOLERANCE OF  $\pm$  5MM  ${\it ALL PRODUCTS CONFORM TO BRITISH STANDARDS }$ 

\*Dimensions are subject to change, customers are advised to measure actual product before commencing installation.

\*\*Fixing point dimensions are for guidance only. The positions of fixings must be checked when product is received.

| Key Dimensions Descriptions         | Key Dimensions (mm) |  |
|-------------------------------------|---------------------|--|
| Front to Back Footprint             | 350mm               |  |
| Left to Right Footprint             | 210mm               |  |
| Bowl Front to Back                  | 330mm               |  |
| Bowl Left to Right                  | 250mm               |  |
| Pan Height                          | 460mm               |  |
| Pan Overall front to Back           | 505mm               |  |
| Centre Flush Inlet to Floor         | 405mm               |  |
| Centre Waste Outlet to Floor        | 180mm               |  |
| Width of Void                       | 180mm               |  |
| Is there a Ceramic Brace Bar        | No                  |  |
| Distance from Spigot to back of Pan | 100mm               |  |