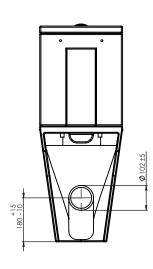

## **DIMENSIONS**

DIAGRAMS NOT TO SCALE | ALL DIMENSIONS IN MM TOLERANCE OF ± 5MM

\*Dimensions are subject to change, customers are advised to measure actual product before commencing installation.

\*\*Fixing point dimensions are for guidance only. The positions of fixings must be checked when product is received.

| Key Dimensions Descriptions         | Key Dimensions (mm) |  |
|-------------------------------------|---------------------|--|
| Front to Back Footprint             | 472mm               |  |
| Left to Right Footprint             | 210mm               |  |
| Bowl Front to Back                  | 338mm               |  |
| Bowl Left to Right                  | 258mm               |  |
| Pan Height                          | 460mm               |  |
| Pan Overall Front to Back           | 645mm               |  |
| Centre Waste Outlet to Floor        | 180mm               |  |
| Width of Void                       | 180mm               |  |
| Is there a Ceramic Brace Bar        | No                  |  |
| Distance from Spigot to back of Pan | 170mm               |  |

Floor Fixings

1. 2x Nylon Floor Bracket

z. 4x Stainless Steel Screws

з. 2x Nylon Screw Plugs

4. 2x Nylon Screw Collars

5. 2x Nylon Collars Caps (Metalic Finish)

Spare Code: SP14211