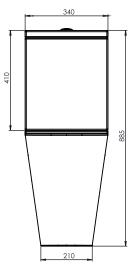

## **DIMENSIONS**

DIAGRAMS NOT TO SCALE | ALL DIMENSIONS IN MM TOLERANCE OF ± 5MM

\*Dimensions are subject to change, customers are advised to measure actual product before commencing installation.

\*\*Fixing point dimensions are for guidance only. The positions of fixings must be checked when product is received.

| Key Dimensions Descriptions         | Key Dimensions (mm) |  |
|-------------------------------------|---------------------|--|
| Front to Back Footprint             | 472mm               |  |
| Left to Right Footprint             | 210mm               |  |
| Bowl Front to Back                  | 338mm               |  |
| Bowl Left to Right                  | 258mm               |  |
| Pan Height                          | 460mm               |  |
| Pan Overall Front to Back           | 645mm               |  |
| Centre Waste Outlet to Floor        | 180mm               |  |
| Width of Void                       | 180mm               |  |
| Is there a Ceramic Brace Bar        | No                  |  |
| Distance from Spigot to back of Pan | 170mm               |  |