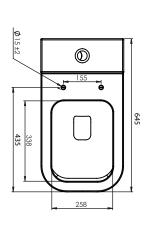

## **DIMENSIONS**

DIAGRAMS NOT TO SCALE | ALL DIMENSIONS IN MM TOLERANCE OF ± 5MM

\*Dimensions are subject to change, customers are advised to measure actual product before commencing installation.

\*\*Fixing point dimensions are for guidance only. The positions of fixings must be checked when product is received.

| Key Dimensions Descriptions         | Key Dimensions (mm) |  |
|-------------------------------------|---------------------|--|
| Front to Back Footprint             | 472mm               |  |
| Left to Right Footprint             | 210mm               |  |
| Bowl Front to Back                  | 338mm               |  |
| Bowl Left to Right                  | 258mm               |  |
| Pan Height                          | 460mm               |  |
| Pan Overall Front to Back           | 645mm               |  |
| Centre Waste Outlet to Floor        | 180mm               |  |
| Width of Void                       | 180mm               |  |
| Is there a Ceramic Brace Bar        | No                  |  |
| Distance from Spigot to back of Pan | 170mm               |  |