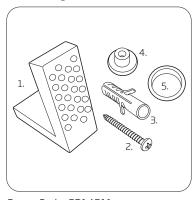

Floor Fixings

1. 2x Nylon Floor Bracket

z. 4x Stainless Steel Screws

з. 2x Nylon Screw Plugs

4. 2x Nylon Screw Collars

5. 2x Nylon Collars Caps (Metalic Finish)

Spare Code: SP14211