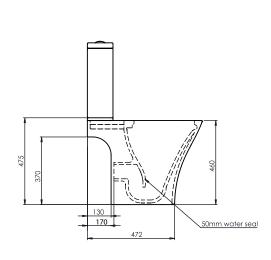

## **DIMENSIONS**

DIAGRAMS NOT TO SCALE | ALL DIMENSIONS IN MM TOLERANCE OF ± 5MM

\*Dimensions are subject to change, customers are advised to measure actual product before commencing installation.

\*\*Fixing point dimensions are for guidance only. The positions of fixings must be checked when product is received.

| Key Dimensions Descriptions         | Key Dimensions (mm) |  |
|-------------------------------------|---------------------|--|
| Front to Back Footprint             | 472mm               |  |
| Left to Right Footprint             | 210mm               |  |
| Bowl Front to Back                  | 338mm               |  |
| Bowl Left to Right                  | 258mm               |  |
| Pan Height                          | 460mm               |  |
| Pan Overall Front to Back           | 645mm               |  |
| Centre Waste Outlet to Floor        | 180mm               |  |
| Width of Void                       | 180mm               |  |
| Is there a Ceramic Brace Bar        | No                  |  |
| Distance from Spigot to back of Pan | 170mm               |  |