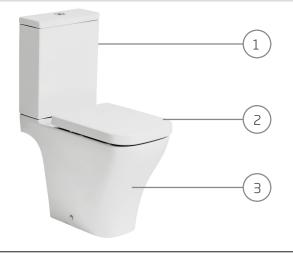

## Serenity Comfort Height Closed Coupled Open Back WC

| NO. | Description            | Product Code | Fixings included | Gross Weight |
|-----|------------------------|--------------|------------------|--------------|
| 1   | Close Coupled Cistern  | SN63CCC      | YES              | 13.5KG       |
| 2   | Soft Close Toilet Seat | SNSCTS       | YES              | 2.7KG        |
| 3   | Comfort Open Back WC   | SN620CHP     | YES              | 35KG         |