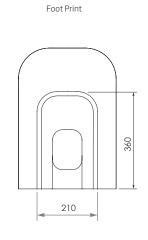

## **DIMENSIONS**

DIAGRAMS NOT TO SCALE | ALL DIMENSIONS IN MM TOLERANCE OF  $\pm$  5MM  ${\it ALL PRODUCTS CONFORM TO BRITISH STANDARDS }$ 

\*Dimensions are subject to change, customers are advised to measure actual product before commencing installation.

Q - Rim type?

A - Rimless.

| Key Dimensions Descriptions         | Key Dimensions (mm) |  |
|-------------------------------------|---------------------|--|
| Front to Back Footprint             | 360mm               |  |
| Left to Right Footprint             | 210mm               |  |
| Bowl Front to Back                  | 338mm               |  |
| Bowl Left to Right                  | 258mm               |  |
| Pan Height                          | 420mm               |  |
| Pan Overall front to Back           | 505mm               |  |
| Centre Flush Inlet to Floor         | 360mm               |  |
| Centre Waste Outlet to Floor        | 180mm               |  |
| Width of Void                       | 180mm               |  |
| Is there a Ceramic Brace Bar        | No                  |  |
| Distance from Spigot to back of Pan | 6mm                 |  |