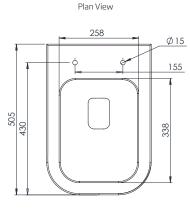

## **DIMENSIONS**

DIAGRAMS NOT TO SCALE | ALL DIMENSIONS IN MM TOLERANCE OF  $\pm$  5MM  ${\it ALL PRODUCTS CONFORM TO BRITISH STANDARDS }$ 

\*Dimensions are subject to change, customers are advised to measure actual product before commencing installation.

\*\*Fixing point dimensions are for guidance only. The positions of fixings must be checked when product is received.

Q - Rim type?

A - Rimless.

| Key Dimensions Descriptions         | Key Dimensions (mm) |  |
|-------------------------------------|---------------------|--|
| Front to Back Footprint             | 360mm               |  |
| Left to Right Footprint             | 210mm               |  |
| Bowl Front to Back                  | 338mm               |  |
| Bowl Left to Right                  | 258mm               |  |
| Pan Height                          | 420mm               |  |
| Pan Overall front to Back           | 505mm               |  |
| Centre Flush Inlet to Floor         | 360mm               |  |
| Centre Waste Outlet to Floor        | 180mm               |  |
| Width of Void                       | 180mm               |  |
| Is there a Ceramic Brace Bar        | No                  |  |
| Distance from Spigot to back of Pan | 6mm                 |  |