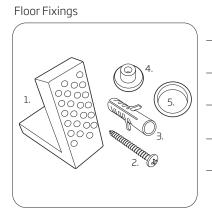

 1. 2x Nylon Floor Bracket

2. 4x Stainless Steel Screws

з. 2x Nylon Screw Plugs

4. 2x Nylon Screw Collars

5. 2x Nylon Collars Caps (Metalic Finish)

Spare Code: SP14211