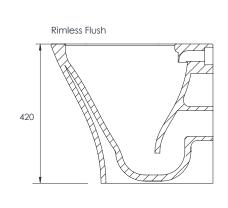

## **DIMENSIONS**

DIAGRAMS NOT TO SCALE | ALL DIMENSIONS IN MM TOLERANCE OF  $\pm$  5MM  ${\it ALL PRODUCTS CONFORM TO BRITISH STANDARDS }$ 

\*Dimensions are subject to change, customers are advised to measure actual product before commencing installation.

Q - Rim type?

A - Rimless.

| Key Dimensions Descriptions         | Key Dimensions (mm) |  |
|-------------------------------------|---------------------|--|
| Front to Back Footprint             | 360mm               |  |
| Left to Right Footprint             | 210mm               |  |
| Bowl Front to Back                  | 338mm               |  |
| Bowl Left to Right                  | 258mm               |  |
| Pan Height                          | 420mm               |  |
| Pan Overall front to Back           | 505mm               |  |
| Centre Flush Inlet to Floor         | 360mm               |  |
| Centre Waste Outlet to Floor        | 180mm               |  |
| Width of Void                       | 180mm               |  |
| Is there a Ceramic Brace Bar        | No                  |  |
| Distance from Spigot to back of Pan | 6mm                 |  |