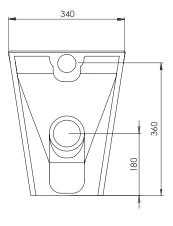

## **DIMENSIONS**

DIAGRAMS NOT TO SCALE | ALL DIMENSIONS IN MM TOLERANCE OF  $\pm$  5MM  ${\it ALL PRODUCTS CONFORM TO BRITISH STANDARDS }$ 

\*Dimensions are subject to change, customers are advised to measure actual product before commencing installation.

\*\*Fixing point dimensions are for guidance only. The positions of fixings must be checked when product is received.

Q - Rim type?

A - Rimless.

| Key Dimensions Descriptions         | Key Dimensions (mm) |  |
|-------------------------------------|---------------------|--|
| Front to Back Footprint             | 360mm               |  |
| Left to Right Footprint             | 210mm               |  |
| Bowl Front to Back                  | 338mm               |  |
| Bowl Left to Right                  | 258mm               |  |
| Pan Height                          | 420mm               |  |
| Pan Overall front to Back           | 505mm               |  |
| Centre Flush Inlet to Floor         | 360mm               |  |
| Centre Waste Outlet to Floor        | 180mm               |  |
| Width of Void                       | 180mm               |  |
| Is there a Ceramic Brace Bar        | No                  |  |
| Distance from Spigot to back of Pan | 6mm                 |  |