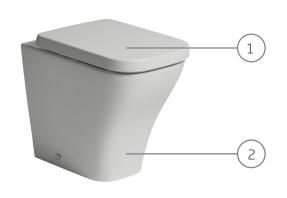

## Serenity Back To Wall WC Pan - SN490BTW

| NO. | Description            | Product Code | Fixings included | Gross Weight |
|-----|------------------------|--------------|------------------|--------------|
| 1   | Soft Close Toilet Seat | SNSCTS       | YES              | 2.7KG        |
| 2   | Back to Wall WC        | SN490BTW     | YES              | 28.7KG       |