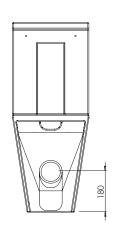

| Key Dimensions Descriptions         | Key Dimensions (mm) |  |
|-------------------------------------|---------------------|--|
| Front to Back Footprint             | 485mm               |  |
| Left to Right Footprint             | 210mm               |  |
| Bowl Front to Back                  | 335mm               |  |
| Bowl Left to Right                  | 250mm               |  |
| Pan Height (+ Cistern)              | 425mm (840mm)       |  |
| Pan Overall Front to Back           | 635mm               |  |
| Centre Waste Outlet to Floor        | 180mm               |  |
| Width of Void                       | 155mm               |  |
| Is there a Ceramic Brace Bar        | No                  |  |
| Distance from Spigot to back of Pan | 145mm               |  |