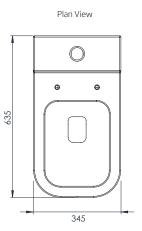

#### **DIMENSIONS**

DIAGRAMS NOT TO SCALE | ALL DIMENSIONS IN MM TOLERANCE OF  $\pm$  5MM  ${\it ALL PRODUCTS CONFORM TO BRITISH STANDARDS }$ 

\*Dimensions are subject to change, customers are advised to measure actual product before commencing installation.

\*\*Fixing point dimensions are for guidance only. The positions of fixings must be checked when product is received.

| Key Dimensions Descriptions         | Key Dimensions (mm) |  |
|-------------------------------------|---------------------|--|
| Front to Back Footprint             | 485mm               |  |
| Left to Right Footprint             | 210mm               |  |
| Bowl Front to Back                  | 335mm               |  |
| Bowl Left to Right                  | 250mm               |  |
| Pan Height (+ Cistern)              | 425mm (840mm)       |  |
| Pan Overall Front to Back           | 635mm               |  |
| Centre Waste Outlet to Floor        | 180mm               |  |
| Width of Void                       | 155mm               |  |
| Is there a Ceramic Brace Bar        | No                  |  |
| Distance from Spigot to back of Pan | 145mm               |  |