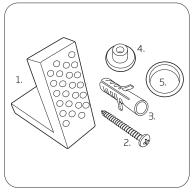

#### Floor Fixings

Spare Code: SP14211

1. 2x Nylon Floor Bracket

2. 4x Stainless Steel Screws

з. 2x Nylon Screw Plugs

4. 2x Nylon Screw Collars

5. 2x Nylon Collars Caps (Metalic Finish)