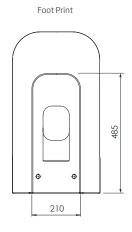

#### **DIMENSIONS**

DIAGRAMS NOT TO SCALE | ALL DIMENSIONS IN MM TOLERANCE OF  $\pm$  5MM  ${\it ALL PRODUCTS CONFORM TO BRITISH STANDARDS }$ 

\*Dimensions are subject to change, customers are advised to measure actual product before commencing installation.

\*\*Fixing point dimensions are for guidance only. The positions of fixings must be checked when product is received.

| Key Dimensions Descriptions         | Key Dimensions (mm) |  |
|-------------------------------------|---------------------|--|
| Front to Back Footprint             | 485mm               |  |
| Left to Right Footprint             | 210mm               |  |
| Bowl Front to Back                  | 335mm               |  |
| Bowl Left to Right                  | 250mm               |  |
| Pan Height (+ Cistern)              | 425mm (840mm)       |  |
| Pan Overall Front to Back           | 635mm               |  |
| Centre Waste Outlet to Floor        | 180mm               |  |
| Width of Void                       | 155mm               |  |
| Is there a Ceramic Brace Bar        | No                  |  |
| Distance from Spigot to back of Pan | 145mm               |  |