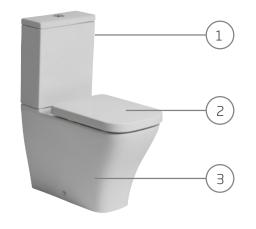

# Serenity Close Coupled Fully Enclosed WC

| NO. | Description            | Product Code | Fixings included | Gross Weight |
|-----|------------------------|--------------|------------------|--------------|
| 1   | Close Coupled Cistern  | SN63CCC      | YES              | 13.5KG       |
| 2   | Soft Close Toilet Seat | SNSCTS       | YES              | 2.7KG        |
| 3   | Fully Enclosed WC      | SN620CFP     | YES              | 34.3KG       |