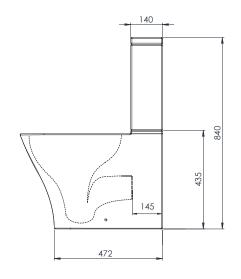

#### **DIMENSIONS**

DIAGRAMS NOT TO SCALE | ALL DIMENSIONS IN MM TOLERANCE OF  $\pm$  5MM  ${\it ALL PRODUCTS CONFORM TO BRITISH STANDARDS }$ 

\*Dimensions are subject to change, customers are advised to measure actual product before commencing installation.

\*\*Fixing point dimensions are for guidance only. The positions of fixings must be checked when product is received.

| Key Dimensions Descriptions         | Key Dimensions (mm) |  |
|-------------------------------------|---------------------|--|
| Front to Back Footprint             | 485mm               |  |
| Left to Right Footprint             | 210mm               |  |
| Bowl Front to Back                  | 335mm               |  |
| Bowl Left to Right                  | 250mm               |  |
| Pan Height (+ Cistern)              | 425mm (840mm)       |  |
| Pan Overall Front to Back           | 635mm               |  |
| Centre Waste Outlet to Floor        | 180mm               |  |
| Width of Void                       | 155mm               |  |
| Is there a Ceramic Brace Bar        | No                  |  |
| Distance from Spigot to back of Pan | 145mm               |  |