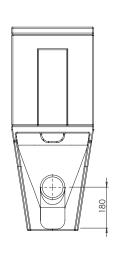

| Key Dimensions Descriptions         | Key Dimensions (mm) |  |
|-------------------------------------|---------------------|--|
| Front to Back Footprint             | 360mm               |  |
| Left to Right Footprint             | 215mm               |  |
| Bowl Front to Back                  | 335mm               |  |
| Bowl Left to Right                  | 250mm               |  |
| Pan Height (+ Cistern)              | 420mm (840mm)       |  |
| Pan Overall Front to Back           | 640mm               |  |
| Centre Waste Outlet to Floor        | 180mm               |  |
| Width of Void                       | 155mm               |  |
| Is there a Ceramic Brace Bar        | No                  |  |
| Distance from Spigot to back of Pan | 205mm               |  |