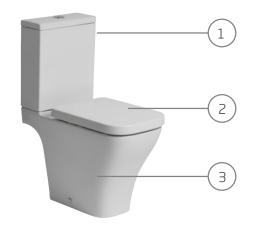

## Serenity Closed Coupled Open Back WC

| NO. | Description            | Product Code | Fixings included | Gross Weight |
|-----|------------------------|--------------|------------------|--------------|
| 1   | Close Coupled Cistern  | SN63CCC      | YES              | 13.5KG       |
| 2   | Soft Close Toilet Seat | SNSCTS       | YES              | 2.7KG        |
| 3   | Open Back WC           | SN620CCP     | YES              | 33KG         |