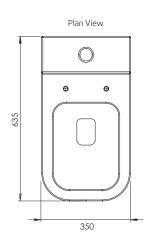

## **DIMENSIONS**

DIAGRAMS NOT TO SCALE | ALL DIMENSIONS IN MM TOLERANCE OF  $\pm$  5MM ALL PRODUCTS CONFORM TO BRITISH STANDARDS

\*Dimensions are subject to change, customers are advised to measure actual product before commencing installation.  ${\tt **Fixing\ point\ dimensions\ are\ for\ guidance\ only.}\ The\ positions\ of\ fixings\ must\ be\ checked\ when\ product\ is\ received.$ 

| Key Dimensions Descriptions         | Key Dimensions (mm) |  |
|-------------------------------------|---------------------|--|
| Front to Back Footprint             | 360mm               |  |
| Left to Right Footprint             | 215mm               |  |
| Bowl Front to Back                  | 335mm               |  |
| Bowl Left to Right                  | 250mm               |  |
| Pan Height (+ Cistern)              | 420mm (840mm)       |  |
| Pan Overall Front to Back           | 640mm               |  |
| Centre Waste Outlet to Floor        | 180mm               |  |
| Width of Void                       | 155mm               |  |
| Is there a Ceramic Brace Bar        | No                  |  |
| Distance from Spigot to back of Pan | 205mm               |  |