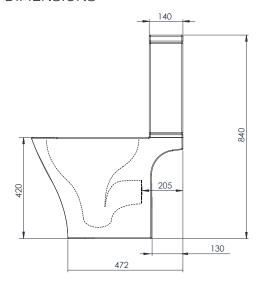

## **DIMENSIONS**

DIAGRAMS NOT TO SCALE | ALL DIMENSIONS IN MM TOLERANCE OF  $\pm$  5MM ALL PRODUCTS CONFORM TO BRITISH STANDARDS

\*Dimensions are subject to change, customers are advised to measure actual product before commencing installation.  ${\tt **Fixing\ point\ dimensions\ are\ for\ guidance\ only.}\ The\ positions\ of\ fixings\ must\ be\ checked\ when\ product\ is\ received.$ 

| Key Dimensions Descriptions         | Key Dimensions (mm) |  |
|-------------------------------------|---------------------|--|
| Front to Back Footprint             | 360mm               |  |
| Left to Right Footprint             | 215mm               |  |
| Bowl Front to Back                  | 335mm               |  |
| Bowl Left to Right                  | 250mm               |  |
| Pan Height (+ Cistern)              | 420mm (840mm)       |  |
| Pan Overall Front to Back           | 640mm               |  |
| Centre Waste Outlet to Floor        | 180mm               |  |
| Width of Void                       | 155mm               |  |
| Is there a Ceramic Brace Bar        | No                  |  |
| Distance from Spigot to back of Pan | 205mm               |  |