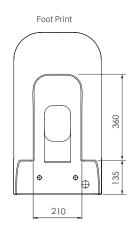

## **DIMENSIONS**

DIAGRAMS NOT TO SCALE | ALL DIMENSIONS IN MM TOLERANCE OF  $\pm$  5MM ALL PRODUCTS CONFORM TO BRITISH STANDARDS

\*Dimensions are subject to change, customers are advised to measure actual product before commencing installation.  ${\tt **Fixing\ point\ dimensions\ are\ for\ guidance\ only.}\ The\ positions\ of\ fixings\ must\ be\ checked\ when\ product\ is\ received.$ 

| Key Dimensions Descriptions         | Key Dimensions (mm) |  |
|-------------------------------------|---------------------|--|
| Front to Back Footprint             | 360mm               |  |
| Left to Right Footprint             | 215mm               |  |
| Bowl Front to Back                  | 335mm               |  |
| Bowl Left to Right                  | 250mm               |  |
| Pan Height (+ Cistern)              | 420mm (840mm)       |  |
| Pan Overall Front to Back           | 640mm               |  |
| Centre Waste Outlet to Floor        | 180mm               |  |
| Width of Void                       | 155mm               |  |
| Is there a Ceramic Brace Bar        | No                  |  |
| Distance from Spigot to back of Pan | 205mm               |  |