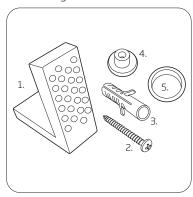

Floor Fixings

2. 4x Stainless Steel Screws

1. 2x Nylon Floor Bracket

з. 2x Nylon Screw Plugs

4. 2x Nylon Screw Collars

5. 2x Nylon Collars Caps (Metalic Finish)

Spare Code: SP14211